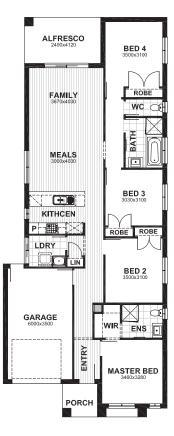

**JEFFERSON 18** 

# \$513,090

LOT 215 (336M<sup>2</sup>) STAGE 2 NASCENT DRIVE, TARNEIT