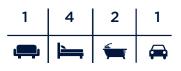

**JEFFERSON 18** 

# \$513,090

LOT 215 (336M<sup>2</sup>) STAGE 2 NASCENT DRIVE, TARNEIT