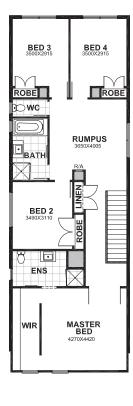

### **HAMILTON 27**

\$621,390

LOT 216 (336M<sup>2</sup>) STAGE 2 NASCENT DRIVE, TARNEIT

| 2 | 4 | 2        | 2        |
|---|---|----------|----------|
| 1 | F | <b>*</b> | <b>=</b> |