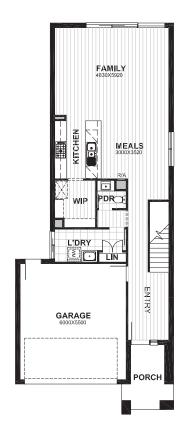

### **HAMILTON 27**

\$621,390

LOT 216 (336M<sup>2</sup>) STAGE 2 NASCENT DRIVE, TARNEIT

| 2 | 4 | 2        | 2        |
|---|---|----------|----------|
| 1 | F | <b>*</b> | <b>=</b> |