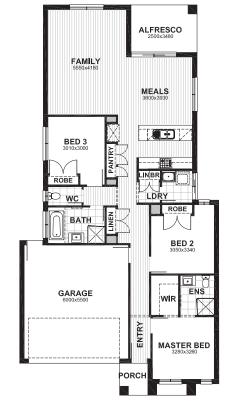

# Fixed Price House & Land Package

NOOSA 19

\$510,890

LOT 112 (336M<sup>2</sup>) STAGE 1 WEBBER STREET, TARNEIT

| 1 | 3 | 2        | 2        |
|---|---|----------|----------|
| 1 | F | <b>*</b> | <b>=</b> |

#### PACKAGE INCLUSIONS

- 2590MM CEILING HEIGHT
- LETTERBOX
- DISHWASHER
- BLINDS THROUGHOUT
- FRONT LANDSCAPING
- OVERHEAD CUPBOARDS TO FRIDGE
- RECYCLED WATER
- EVAP COOLING
- NBN
- TILED SHOWER NICHES X2
- 40MM BENCHTOP TO KITCHEN ISLAND BENCH
- ENSUITE SHOWER 900MM X 1200MM
- DIGITAL TV ANTENNA
- ALARM SYSTEM
- 7INCH LCD VIDEO INTERCOM
- STEEL LINTEL WITH BRICK INFILL ABOVE GARAGE
- CLOTHES LINE
- 700MM LAMINATE OVERHEAD CUPBOARDS TO KITCHEN
- GLASS SPLASHBACK TO KITCHEN
- FIXED SITE COSTS INCLUDED