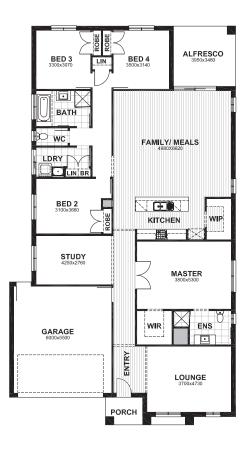

ce – open 7 days, 10am to 6pm 1226 - 1246 Dohertys Rd, Tarneit, Victoria 3029, Australia Email us at info@thechattels.com.au

# thetarneitplace.com.au



customer account opening fees, stamp duty on land legal fees and conveyancing costs including titles and property report. "Carpet and timber lamines along to receive the right to alter the images or descriptions without notice. All home and land packages cannot be used in conjunction with any other Sherridon offers or discounts. All home & land packages are subject to developer and council approval. Land prices and availability are subje to change without notice. Registered Building Practioner CDB-U50039 ©2019 Sherridon Homes Pty Ltd. Region: Greenfields: 13.06.2019





#### LOT 115 (448M<sup>2</sup>) STAGE 1 WEBBER STREET, TARNEIT