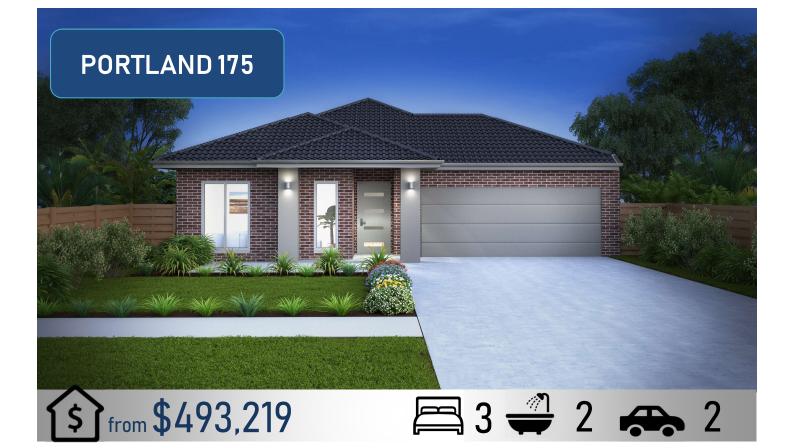

## The Tarneit Place , Tarneit Lot 112 (10.5 x 32 = 336m2)

QUALITY INCLUSIONS

- 18 MONTHS PRICE FREEZE
- H2 SLAB UPGRADE
- 2580MM CEILING HEIGHT
- 20MM STONE BENCHTOPS
- 3.2KW SPLIT SYSTEM
- 30m2 COLOUR CONCRETE DRIVEWAY
- 600 MM APPLIANCES.
- TILES & CARPETS THROUGH OUT.