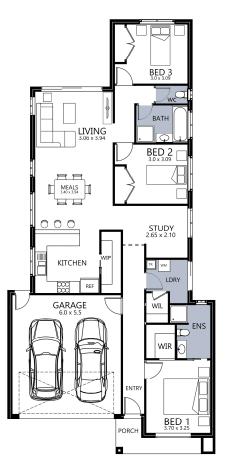

## The Tarneit Place , Tarneit Lot 112 (10.5 x 32 = 336m2)

QUALITY INCLUSIONS

- 18 MONTHS PRICE FREEZE
- H2 SLAB UPGRADE
- 2580MM CEILING HEIGHT
- 20MM STONE BENCHTOPS
- 3.2KW SPLIT SYSTEM
- 30m2 COLOUR CONCRETE DRIVEWAY
- 600 MM APPLIANCES.
- TILES & CARPETS THROUGH OUT.