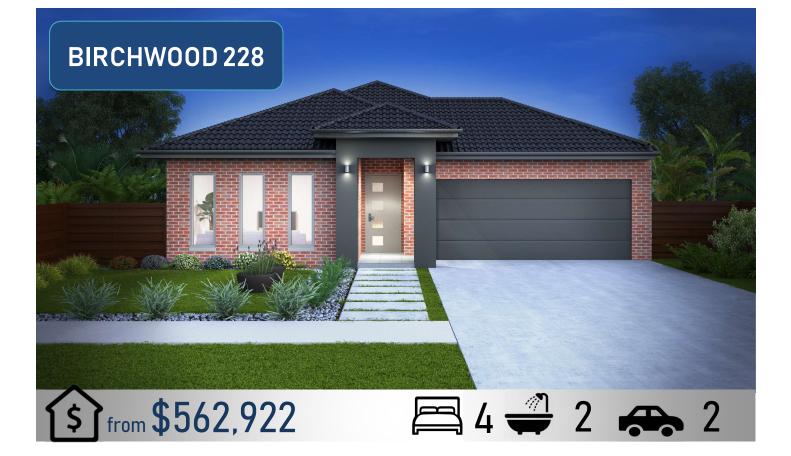

## The Tarneit Place , Tarneit Lot 102 (12.5 x 31.79 =400m2)

QUALITY INCLUSIONS

- 18 MONTHS PRICE FREEZE
- H2 SLAB UPGRADE
- 2580MM CEILING HEIGHT
- 20MM STONE BENCHTOPS
- 3.2KW SPLIT SYSTEM
- 30m2 COLOUR CONCRETE DRIVEWAY
- 900 MM APPLIANCES.
- TILES & CARPETS THROUGH OUT.