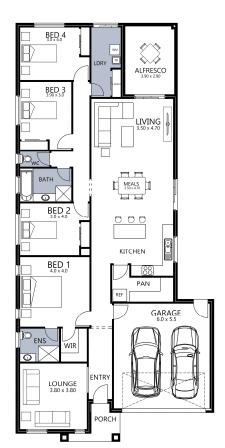

## The Tarneit Place , Tarneit Lot 102 (12.5 x 31.79 =400m2)

QUALITY INCLUSIONS

- 18 MONTHS PRICE FREEZE
- H2 SLAB UPGRADE
- 2580MM CEILING HEIGHT
- 20MM STONE BENCHTOPS
- 3.2KW SPLIT SYSTEM
- 30m2 COLOUR CONCRETE DRIVEWAY
- 900 MM APPLIANCES.
- TILES & CARPETS THROUGH OUT.