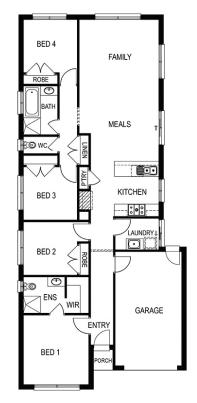

## **NARRABEEN (SG) 179**

\$499,031

LOT 112 (336M<sup>2</sup>) STAGE 1 WEBBER STREET, TARNEIT