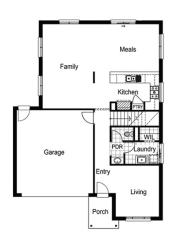

## **NEWPORT 245**

\$549,604

LOT 239 (312M<sup>2</sup>) STAGE 2 NASCENT DRIVE, TARNEIT

| 2 | 4 | 2          | 2        |
|---|---|------------|----------|
| 1 | T | <u>***</u> | <b>=</b> |

## PACKAGE INCLUSIONS

- UP TO \$40,000 OF UPGRADES (HOUSE SPECIFIC)
- DEVELOPERS GUIDELINES
- FIXED SITE COSTS
- COLORBOND® ROOF
- 900MM STAINLESS STEEL UPRIGHT COOKER
- 900MM STAINLESS STEEL CANOPY RANGEHOOD
- OVERHEAD CABINETS TO THE KITCHEN
- SOFT CLOSE HINGED DOORS AND DRAWERS.
- DUCTED HEATING
- 6-STAR ENERGY RATING ON BEST ORIENTATION