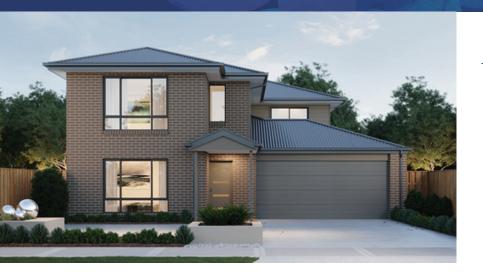

## **NEWPORT 245**

\$549,604

LOT 239 (312M<sup>2</sup>) STAGE 2 NASCENT DRIVE, TARNEIT

| 2 | 4 | 2          | 2        |
|---|---|------------|----------|
| 1 | T | <u>***</u> | <b>=</b> |

## PACKAGE INCLUSIONS

- UP TO \$40,000 OF UPGRADES (HOUSE SPECIFIC)
- DEVELOPERS GUIDELINES
- FIXED SITE COSTS
- COLORBOND® ROOF
- 900MM STAINLESS STEEL UPRIGHT COOKER
- 900MM STAINLESS STEEL CANOPY RANGEHOOD
- OVERHEAD CABINETS TO THE KITCHEN
- SOFT CLOSE HINGED DOORS AND DRAWERS.
- DUCTED HEATING
- 6-STAR ENERGY RATING ON BEST ORIENTATION