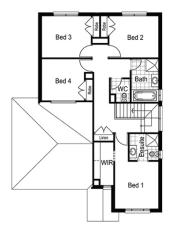

## **NEWPORT 245**

\$549,604

LOT 239 (312M<sup>2</sup>) STAGE 2 NASCENT DRIVE, TARNEIT

| 2 | 4 | 2          | 2        |
|---|---|------------|----------|
| 1 | T | <u>***</u> | <b>=</b> |

## PACKAGE INCLUSIONS

- UP TO \$40,000 OF UPGRADES (HOUSE SPECIFIC)
- DEVELOPERS GUIDELINES
- FIXED SITE COSTS
- COLORBOND® ROOF
- 900MM STAINLESS STEEL UPRIGHT COOKER
- 900MM STAINLESS STEEL CANOPY RANGEHOOD
- OVERHEAD CABINETS TO THE KITCHEN
- SOFT CLOSE HINGED DOORS AND DRAWERS.
- DUCTED HEATING
- 6-STAR ENERGY RATING ON BEST ORIENTATION