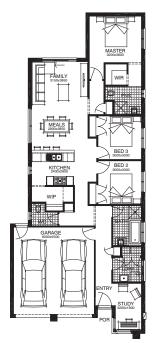

## thetarneitplace.com.au

MAWSON

LOT 210 (336M<sup>2</sup>) STAGE 2 ELAINE STREET, TARNEIT

**OTWAY (18)** 

Images shown are for illustrative purposes and may not represent the final product. Prices are based on availability and price of land. Simonds reserves the right to alter any price or substitute any home without prior notice. All house and land packages are subject to developers approval. In the event that a Homesite does not have the Survey Pegs in place to identify lot boundary then an additional change will be added to the cost of the house.