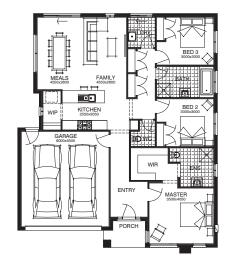

# Fixed Price House & Land Package



### **MAWSON**

FROM \$517,500

LOT 238 (395M<sup>2</sup>) STAGE 2 NASCENT DRIVE, TARNEIT

| 1 | 3 | 2        | 2        |
|---|---|----------|----------|
| 1 | Ţ | <b>*</b> | <b>=</b> |



#### MORWELL (18)



### PACKAGE INCLUSIONS

- 3 COAT PAINT APPLICATION
- FREESTANDING STAINLESS STEEL DISHWASHER
- RECYCLED WATER, CONNECTION TO TOILETS
- DATA PACK: NBN OR OPTICOM (AS PER DEVELOPER)
- FLYSCREENS TO OPENABLE WINDOWS
- EVAVES TO THE FRONT
- 900MM KITCHEN APPLIANCES
- TILED SHOWER BASE

Contact The Tarneit Place Team on 1300 762 532 Visit our sales office – open 7 days, 10am to 6pm 1226 - 1246 Dohertys Rd, Tarneit, Victoria 3029, Australia Email us at info@thechattels.com.au

## thetarneitplace.com.au