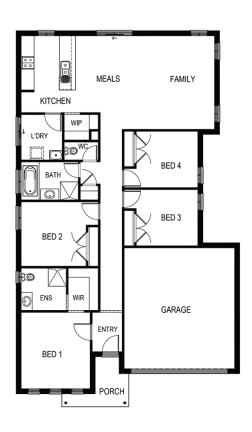

## Fixed Price House & Land Package

**NEO 195** 

\$505,048°

LOT 102 (386M<sup>2</sup>) STAGE 1 NOEL WAY, TARNEIT

## PACKAGE INCLUSIONS

- CARPET AND FLOOR TILES THROUGHOUT
- COLORBOND® ROOF
- CERAMIC COOKTOP AND BUILT IN OVEN
- REVERSE CYCLE SPLIT SYSTEM
- CHOICE OF 5 INTERNAL AND 5 EXTERNAL COLOUR SCHEMES
- BAL 12.5 INCLUDED
- FIXED SITE COSTS
- DEVELOPERS GUIDELINES
- 6-STAR ENERGY RATING ON BEST ORIENTATION.
- SMART DESIGN TO SUIT COMPACT BLOCK SIZES