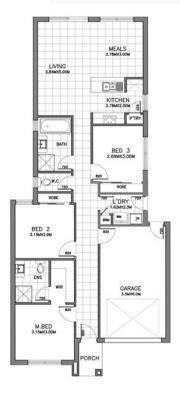

## Fixed Price House & Land Package

FROM \$482,650\*

LOT 215 (336M<sup>2</sup>) STAGE 2 NASCENT DRIVE, TARNEIT

| 1 | 3 | 2        | 2        |
|---|---|----------|----------|
|   | Ţ | <u> </u> | <b>=</b> |