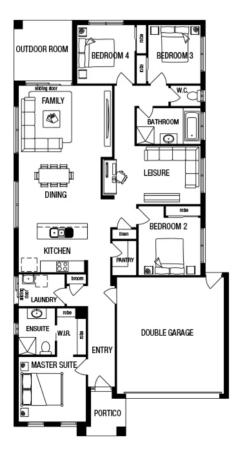

## 1300 METRICON www.metricon.com.au

\$478,930<sup>\*</sup>

LOT 708 DELAWARR PARADE PROVENANCE ESTATE BAGSHOT

AMIRA 22A PINNACLE FACADE

BLOCK SIZE | 375M<sup>2</sup>

## PACKAGE INCLUDES:

THE AMIRA 22A WITH PINNACLE FACADE BUILT TO OUR INDUSTRY LEADING BASE SPECIFICATIONS AND LAND, PLUS:

- ✓ Lifetime structural guarantee#
- ✓ Large 900mm wide stainless steel appliances
- ✓ 2550mm high ceilings
- ✓ Feature front render (up to 30m2)
- ✓ BAL 12.5 requirements^
- ✓ Fibre optic package
- ✓ Solar Hot Water System
  ✓ Tiled shower base to bathroom and
- ensuite ✓ Floor Coverings throughout
- $\checkmark$  450mm Eaves front facade
- Stone Benchtops to kitchen, ensuite and bathroom
- ✓ Downlights throughout living areas