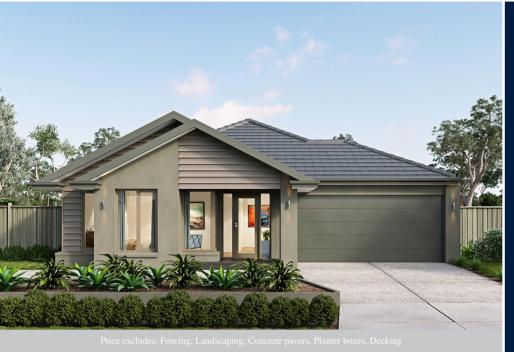

## 1300 METRICON www.metricon.com.au

\$478,930<sup>\*</sup>

LOT 708 DELAWARR PARADE PROVENANCE ESTATE BAGSHOT

AMIRA 22A PINNACLE FACADE

BLOCK SIZE | 375M<sup>2</sup>

## PACKAGE INCLUDES:

THE AMIRA 22A WITH PINNACLE FACADE BUILT TO OUR INDUSTRY LEADING BASE SPECIFICATIONS AND LAND, PLUS:

- ✓ Lifetime structural guarantee#
- ✓ Large 900mm wide stainless steel appliances
- ✓ 2550mm high ceilings
- ✓ Feature front render (up to 30m2)
- ✓ BAL 12.5 requirements^
- ✓ Fibre optic package
- ✓ Solar Hot Water System
  ✓ Tiled shower base to bathroom and
- ensuite ✓ Floor Coverings throughout
- $\checkmark$  450mm Eaves front facade
- Stone Benchtops to kitchen, ensuite and bathroom
- ✓ Downlights throughout living areas