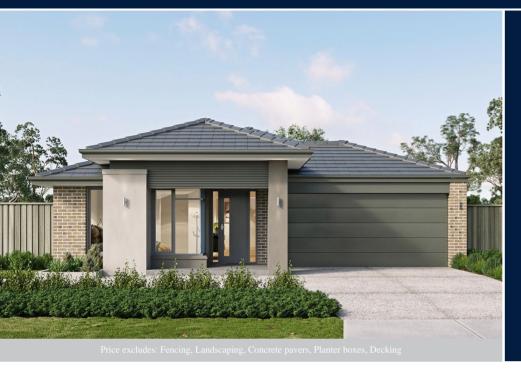

### \$475,636\*

LOT 710 DELAWARR PARADE **PROVENANCE ESTATE** BAGSHOT

**DELTA 22** MAINE FACADE

BLOCK SIZE | 375M<sup>2</sup>

#### PACKAGE INCLUDES:

THE DELTA 22 WITH MAINE FACADE BUILT TO OUR INDUSTRY LEADING BASE SPECIFICATIONS AND LAND, PLUS:

- ✓ Lifetime structural guarantee#
- ✓ Large 900mm wide stainless steel appliances
- ✓ 2550mm high ceilings
- ✓ Gas ducted heating
- $\checkmark$  Feature front render (up to 30m2)
- ✓ BAL 12.5 requirements^
- ✓ Fibre optic package
- ✓ Solar Hot Water System
- $\checkmark$  Tiled shower base to bathroom and ensuite
- ✓ Floor Coverings throughout
  ✓ 450mm Eaves front facade
- ✓ Concrete driveway (up to 35m2)