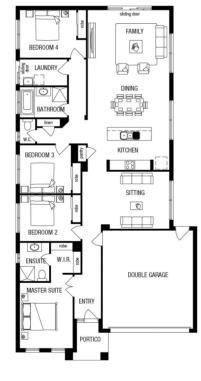

### \$475,636\*

LOT 710 DELAWARR PARADE **PROVENANCE ESTATE** BAGSHOT

**DELTA 22** MAINE FACADE

BLOCK SIZE | 375M<sup>2</sup>

#### PACKAGE INCLUDES:

THE DELTA 22 WITH MAINE FACADE BUILT TO OUR INDUSTRY LEADING BASE SPECIFICATIONS AND LAND, PLUS:

- ✓ Lifetime structural guarantee#
- ✓ Large 900mm wide stainless steel appliances
- ✓ 2550mm high ceilings
- ✓ Gas ducted heating
- $\checkmark$  Feature front render (up to 30m2)
- ✓ BAL 12.5 requirements^
- ✓ Fibre optic package
- ✓ Solar Hot Water System
- $\checkmark$  Tiled shower base to bathroom and ensuite
- ✓ Floor Coverings throughout
  ✓ 450mm Eaves front facade
- ✓ Concrete driveway (up to 35m2)