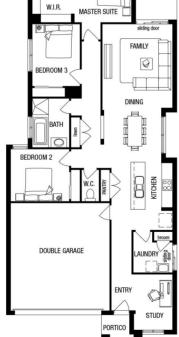

## metricon

\$443,425\*

LOT 713 DELAWARR PARADE PROVENANCE ESTATE **BAGSHOT** 

**CARINE 19 NEO FACADE** 

BLOCK SIZE | 375M<sup>2</sup>

PACKAGE INCLUDES:

## THE CARINE 19 WITH NEO FACADE **BUILT TO OUR INDUSTRY LEADING** OUTDOOR BASE SPECIFICATIONS AND LAND, PLUS:

- ✓ Lifetime structural guarantee#
- √ Large 900mm wide stainless steel appliances
- ✓ 2550mm high ceilings
- ✓ Gas ducted heating
- ✓ Feature front render (up to 30m2)
- ✓ BAL 12.5 requirements<sup>^</sup>
- √ Fibre optic package
- ✓ Solar Hot Water System
- ✓ Tiled shower base to bathroom and ensuite
- √ Floor Coverings throughout
- √ 450mm Eaves front facade
- ✓ Stone Benchtops to kitchen, ensuite and bathroom
- ✓ Downlights throughout living areas