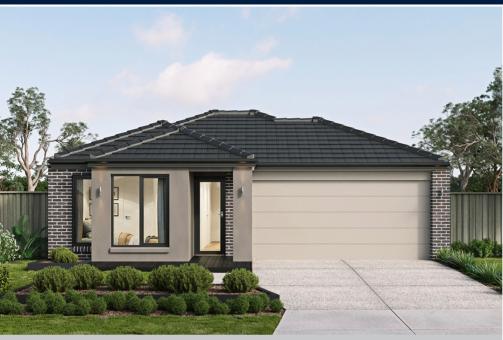

## metricon

\$443,425\*

LOT 713 DELAWARR PARADE PROVENANCE ESTATE **BAGSHOT** 

**CARINE 19 NEO FACADE** 

BLOCK SIZE | 375M<sup>2</sup>

PACKAGE INCLUDES:

## THE CARINE 19 WITH NEO FACADE **BUILT TO OUR INDUSTRY LEADING** OUTDOOR BASE SPECIFICATIONS AND LAND, PLUS:

- ✓ Lifetime structural guarantee#
- √ Large 900mm wide stainless steel appliances
- ✓ 2550mm high ceilings
- ✓ Gas ducted heating
- ✓ Feature front render (up to 30m2)
- ✓ BAL 12.5 requirements<sup>^</sup>
- √ Fibre optic package
- ✓ Solar Hot Water System
- ✓ Tiled shower base to bathroom and ensuite
- √ Floor Coverings throughout
- √ 450mm Eaves front facade
- ✓ Stone Benchtops to kitchen, ensuite and bathroom
- ✓ Downlights throughout living areas