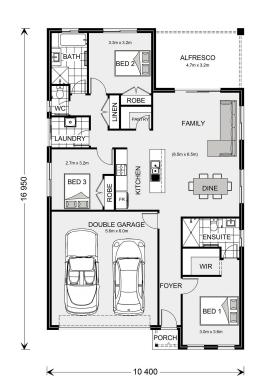

## **House & Land Package**

\$464,250°

**Nova** 170

Lot 859 Coffey Street, Huntly

Floor Area: 170 m<sup>2</sup> Land Area: 350 m<sup>2</sup>

Contact **0407 983 501** 

## **Inclusions:**

- + Walk in Pantry
- + Master Suite To Front of Home
- + Evaporative Cooling
- + Ducted Gas Heating
- + Tiled Showers
- + Blinds to Windows (Not Obscure Windows)

<sup>\*</sup> Price listed is indicative only and does not include stamp duty, legal fees or conveyancing costs. Images may depict optional upgrades including fixtures, fencing, landscaping, features, facades, finishes and/or other items which are not included in the stated price. Further information overleaf. For further information, please talk to a New Homes Consultant or visit our website at http://www.gjgardner.com.au/house-and-land-pricing.