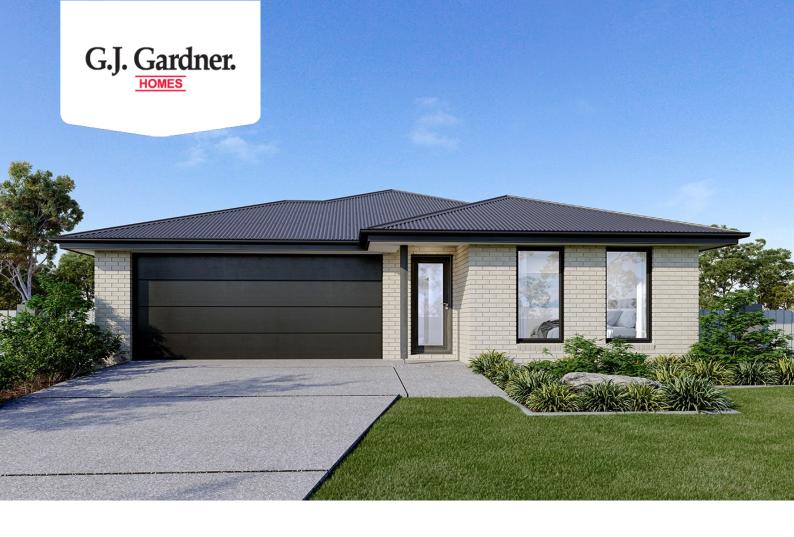

## **House & Land Package**

\$464,250°

**Nova** 170

Lot 859 Coffey Street, Huntly

Floor Area: 170 m<sup>2</sup> Land Area: 350 m<sup>2</sup>

Contact **0407 983 501** 

## **Inclusions:**

- + Walk in Pantry
- + Master Suite To Front of Home
- + Evaporative Cooling
- + Ducted Gas Heating
- + Tiled Showers
- + Blinds to Windows (Not Obscure Windows)

<sup>\*</sup> Price listed is indicative only and does not include stamp duty, legal fees or conveyancing costs. Images may depict optional upgrades including fixtures, fencing, landscaping, features, facades, finishes and/or other items which are not included in the stated price. Further information overleaf. For further information, please talk to a New Homes Consultant or visit our website at http://www.gjgardner.com.au/house-and-land-pricing.