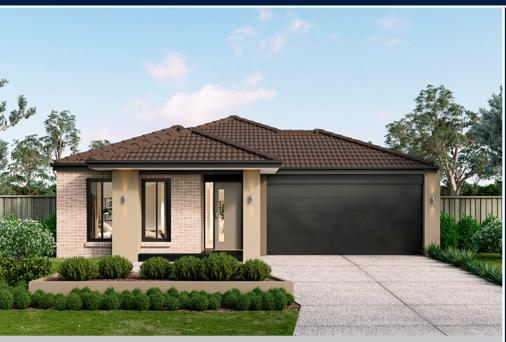

## HOME LAND FIXED metricon

**FIXED PRICE** \$520,988°

LOT 508 KINGSLEY **PROMENADE** PROVENANCE ESTATE **HUNTIY** 

**SEATON 23** TRADITIONAL FACADE

BLOCK SIZE | 540M<sup>2</sup>

FIXED PRICE PACKAGE INCLUDES:

THE SEATON 23 WITH TRADITIONAL FACADE BUILT TO OUR INDUSTRY LEADING BASE SPECIFICATIONS AND LAND, PLUS:

- √ Fixed site costs<sup>^</sup>
- ✓ Laminate timber flooring
- ✓ Luxury carpet to bedrooms
- ✓ Stainless steel oven & cooktop
- ✓ Contemporary tapware
- ✓ Stainless steel canopy rangehood ✓ Remote controlled garage door
- √ 900mm kitchen appliance
- ✓ 20mm stone benchtop to Kitchen
- ✓ Stainless steel dishwasher
- ✓ Lifetime structural guarantee#
- ✓ BAL 12.5 requirements°