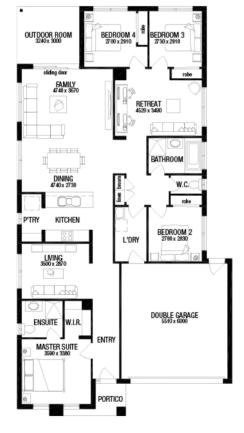

## HOME LAND FIXED metricon

**FIXED PRICE** \$520,988°

LOT 508 KINGSLEY **PROMENADE** PROVENANCE ESTATE **HUNTIY** 

**SEATON 23** TRADITIONAL FACADE

BLOCK SIZE | 540M<sup>2</sup>

FIXED PRICE PACKAGE INCLUDES:

THE SEATON 23 WITH TRADITIONAL FACADE BUILT TO OUR INDUSTRY LEADING BASE SPECIFICATIONS AND LAND, PLUS:

- √ Fixed site costs<sup>^</sup>
- ✓ Laminate timber flooring
- ✓ Luxury carpet to bedrooms
- ✓ Stainless steel oven & cooktop
- ✓ Contemporary tapware
- ✓ Stainless steel canopy rangehood ✓ Remote controlled garage door
- √ 900mm kitchen appliance
- ✓ 20mm stone benchtop to Kitchen
- ✓ Stainless steel dishwasher
- ✓ Lifetime structural guarantee#
- ✓ BAL 12.5 requirements°