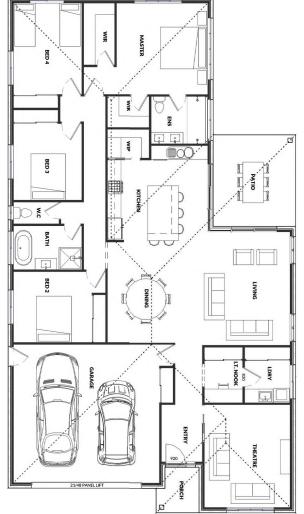

## SILVERMINES 257

## Lot 508 540m<sup>2</sup>

## Home & Land from \$578,450

- 🔼 Koru facade
- 📜 Fixed site costs
- 🌂 20mm stone benchtops in kitchen
- 🛝 900mm kitchen appliances
- A Ducted evaporative cooling
- 🔼 Gas ducted heating
- A Vynal plank flooring to living areas
- Tiled shower bases
- 🔼 Exposed aggregate driveway