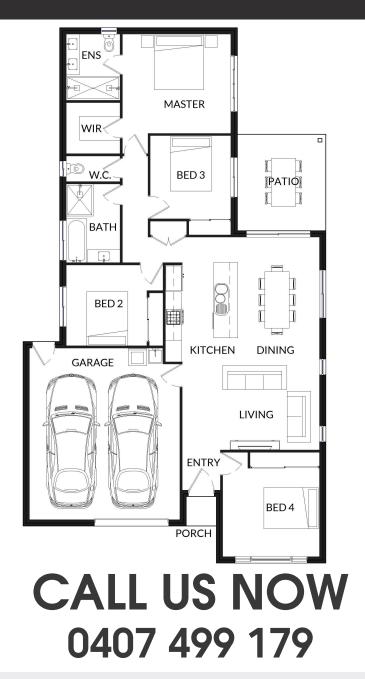

## HAYES 186

## Lot 703 375m<sup>2</sup>

## Home & Land from \$477,120

- 📜 Birk facade
- 📜 Fixed site costs
- 🔼 20mm stone benchtops in kitchen
- 🛝 North facing living space
- A Ducted evaporative cooling
- 🔼 Gas ducted heating
- M Vynal plank flooring to living areas
- 🔼 Tiled shower bases
- 📜 Exposed aggregate driveway