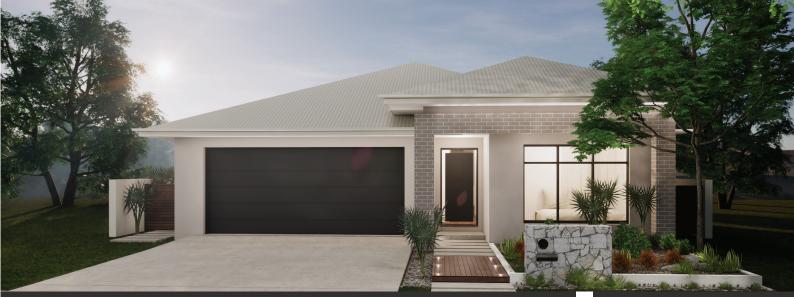

## HAYES 186

## Home & Land from \$477,120

- 📜 Birk facade
- 📜 Fixed site costs
- 🔼 20mm stone benchtops in kitchen
- 🛝 North facing living space
- A Ducted evaporative cooling
- 🔼 Gas ducted heating
- M Vynal plank flooring to living areas
- 🔼 Tiled shower bases
- 📜 Exposed aggregate driveway