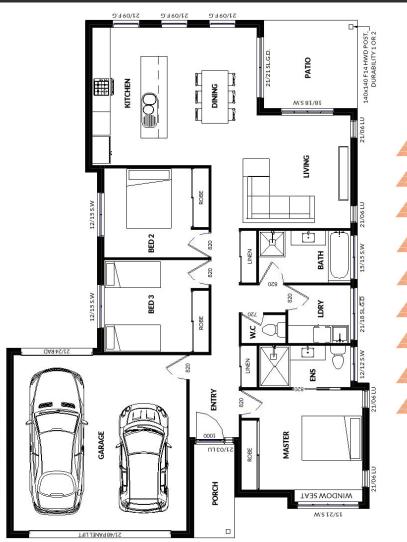

## BROOKLYN 182

Lot 859 350m<sup>2</sup>

## Home & Land from \$479,810

- 📜 Sakura facade
- Kixed site costs
- 20mm stone benchtops in kitchen
- 📜 900mm kitchen appliances
- 📜 Ducted evaporative cooling
- 📜 Gas ducted heating
- 📜 Vynal plank flooring to living areas
- 📜 Tiled shower bases
  - 📐 Exposed aggregate driveway