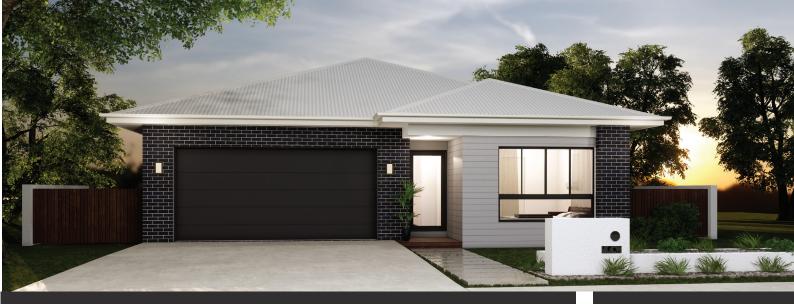

## BROOKLYN 182

Lot 859 350m<sup>2</sup>

## Home & Land from \$479,810

- 📜 Sakura facade
- Kixed site costs
- 20mm stone benchtops in kitchen
- 📜 900mm kitchen appliances
- 📜 Ducted evaporative cooling
- 📜 Gas ducted heating
- 📜 Vynal plank flooring to living areas
- 📜 Tiled shower bases
  - 📐 Exposed aggregate driveway