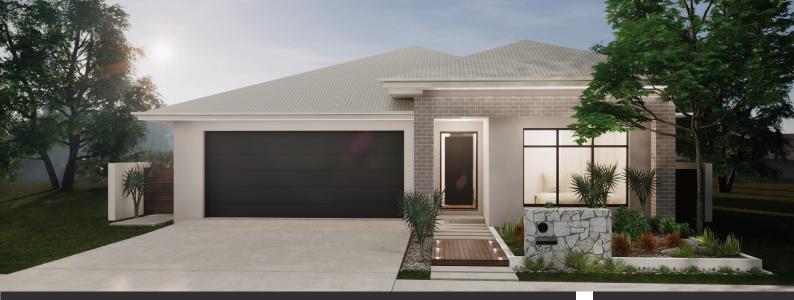

## THOMAS 178

## Lot 862 312m<sup>2</sup>

## Home & Land from \$479,180

- 🛝 Birk facade
- 🔨 Fixed site costs
- No. 20mm stone benchtops in kitchen
- 🛝 900mm kitchen appliances
- A Ducted evaporative cooling
- 🔼 Gas ducted heating
- 🔼 Vynal plank flooring to living areas
- 🔼 Tiled shower bases
- 📜 Exposed aggregate driveway