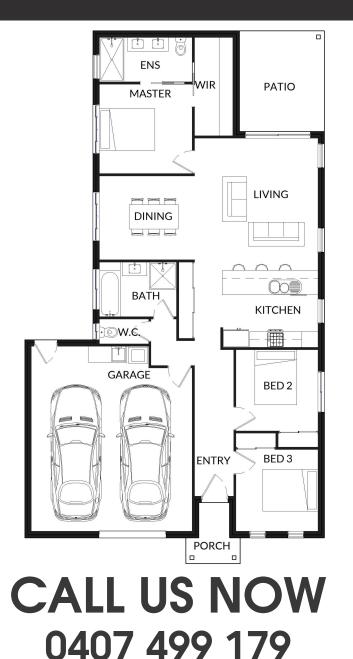

## THOMAS 178

## Lot 862 312m<sup>2</sup>

## Home & Land from \$479,180

- 🛝 Birk facade
- 🔨 Fixed site costs
- No. 20mm stone benchtops in kitchen
- 🛝 900mm kitchen appliances
- A Ducted evaporative cooling
- 🔼 Gas ducted heating
- 🔼 Vynal plank flooring to living areas
- 🔼 Tiled shower bases
- 📜 Exposed aggregate driveway