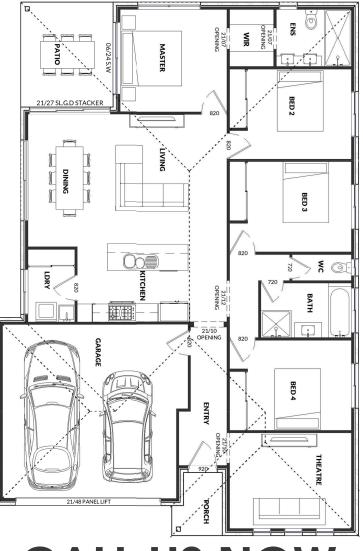

## UCRES 201

## Lot 865 388m<sup>2</sup>



## CALL US NOW 0407 499 179

## Home & Land from \$485,095

- 👠 Sakura facade
- 💺 Fixed site costs
- No. 20mm stone benchtops in kitchen
- 📜 900mm kitchen appliances
- 📜 Ducted evaporative cooling
- 📜 Gas ducted heating
- 🔼 Vynal plank flooring to living areas
- 🔼 Tiled shower bases
  - 📜 Exposed aggregate driveway



Homes by CDLS Pty Ltd reserves the right to remove facades and plans without notice. Fixtures and fittings in photos may not be available. Photos may contain landscaping and finishing touches not included in Homes by CDLS Pty Ltd inclusions. Colours may vary between production times on all products related to building. Any questions please call us on 03 5400 2507.