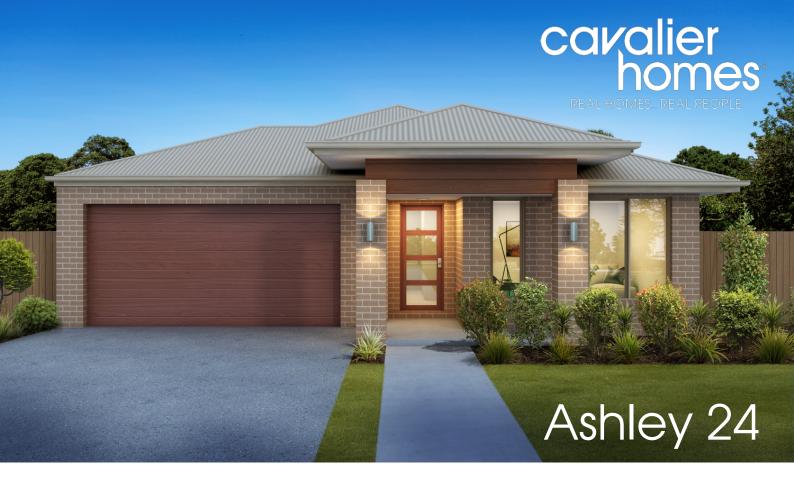

## **HOUSE & LAND PACKAGE**

□ | 4 *5* | 2 □ 2

Address: Delawarr Parade, Provenance

Estate, Huntly Lot Size: 448<sup>m2</sup>

Price \$522,591

Address Lot No: 817

Site Cost Allowance Including BAL 12.5 2020 Inclusions with Resort Façade