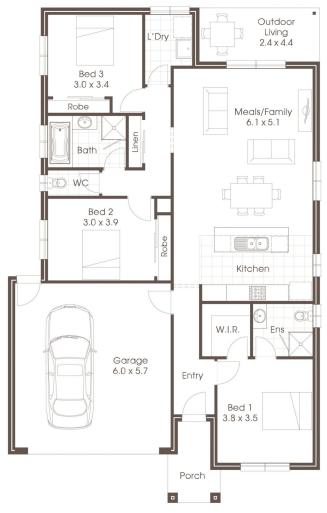

## **HOUSE & LAND PACKAGE**

**■** I 3

Address Lot No: 859

Address: Coffey Street, Provenance Estate,

Huntly

Lot Size: 350<sup>m2</sup>

Price

\$482,309

Site Cost Allowance Including BAL 12.5 2020 Inclusions with Tempo B Façade

Colorbond Roofing

Remote Control Sectional Panel Lift Garage Door

3 Coat Paint System 900mm Appliances

20mm Stone Benchtop to Kitchen

20 x Downlights

Floor Coverings Throughout

Flyscreens to all open Windows & Sliding Doors

Gas ducted Heating Evaporative Cooling

All Estate Covenant Requirements Included

Plus much, much more!.....

For further information contact Cavalier Homes