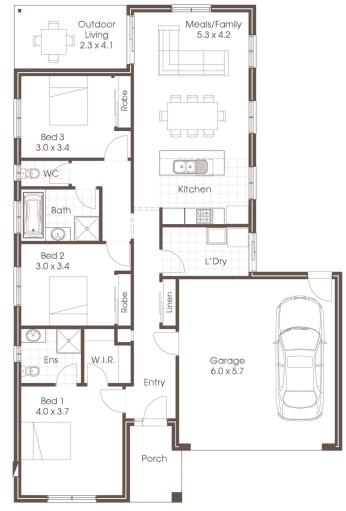

## **HOUSE & LAND PACKAGE**

□ 1 3

*5* | 2

Address Lot No: 660

Address: Kingsley Promenade, Provenance Estate, Huntly

Lot Size: 476<sup>m2</sup>

Price

\$504,970

INCLUDED:

Site Cost Allowance Including BAL 12.5 2020 Inclusions with Hamptons B Façade

Colorbond Roofing

Remote Control Sectional Panel Lift Garage Door

3 Coat Paint System 900mm Appliances

20mm Stone Benchtop to Kitchen

20 x Downlights

Floor Coverings Throughout

Flyscreens to all openable Windows & Sliding Doors

Gas ducted Heating Evaporative Cooling

All Estate Covenant Requirements Included

Plus much, much more!.....

For further information contact Cavalier Homes