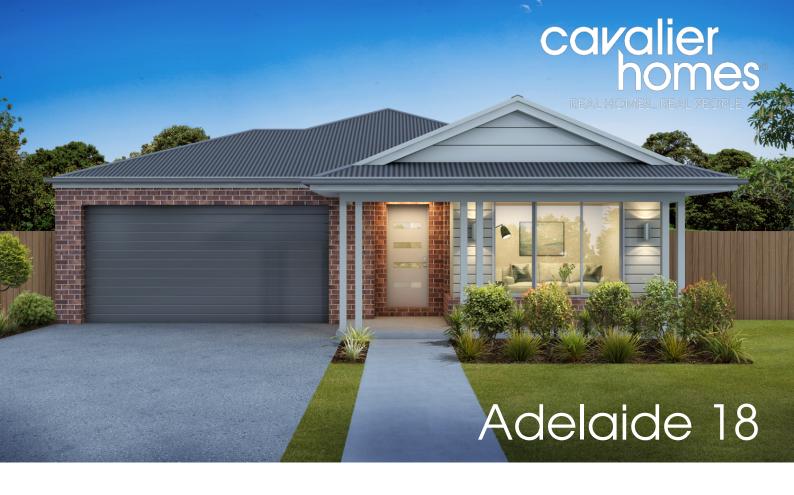

## **HOUSE & LAND PACKAGE**

□ 1 3

*5* | 2

Address Lot No: 660

Address: Kingsley Promenade, Provenance Estate, Huntly

Lot Size: 476<sup>m2</sup>

Price

\$504,970

INCLUDED:

Site Cost Allowance Including BAL 12.5 2020 Inclusions with Hamptons B Façade

Colorbond Roofing

Remote Control Sectional Panel Lift Garage Door

3 Coat Paint System 900mm Appliances

20mm Stone Benchtop to Kitchen