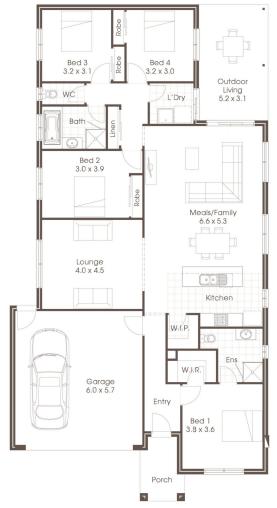

## **HOUSE & LAND PACKAGE**

□ 2

Address Lot No: 661

Address: Kingsley Promenade, Provenance Estate, Huntly

Lot Size: 480<sup>m2</sup>

*5* | 2

Price \$534,344

INCLUDED:

□ | 4

Site Cost Allowance Including BAL 12.5 2020 Inclusions with Hamptons A Façade

Colorbond Roofing

Remote Control Sectional Panel Lift Garage Door

3 Coat Paint System 900mm Appliances

20mm Stone Benchtop to Kitchen

20 x Downlights

Floor Coverings Throughout

Flyscreens to all openable Windows & Sliding Doors

Gas ducted Heating Evaporative Cooling

All Estate Covenant Requirements Included

Plus much, much more!.....

For further information contact Cavalier Homes