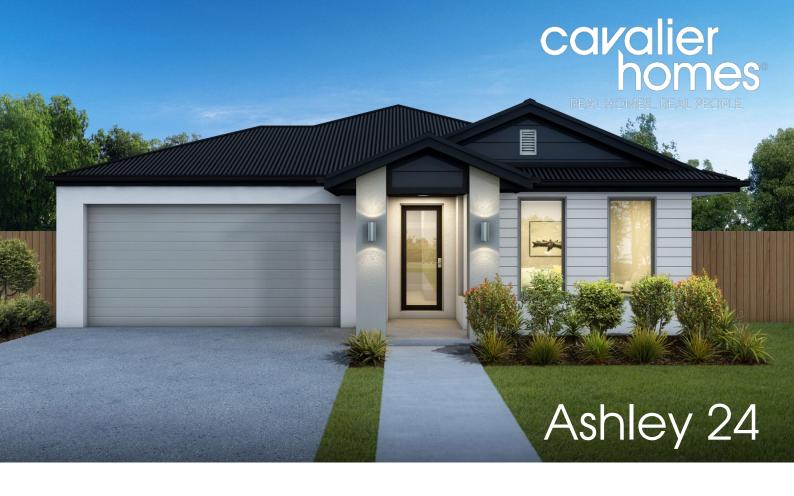

## **HOUSE & LAND PACKAGE**

□ 2

Address Lot No: 661

Address: Kingsley Promenade, Provenance Estate, Huntly

Lot Size: 480<sup>m2</sup>

*5* | 2

Price \$534,344

INCLUDED:

□ | 4

Site Cost Allowance Including BAL 12.5 2020 Inclusions with Hamptons A Façade

Colorbond Roofing

Remote Control Sectional Panel Lift Garage Door

3 Coat Paint System 900mm Appliances

20mm Stone Benchtop to Kitchen