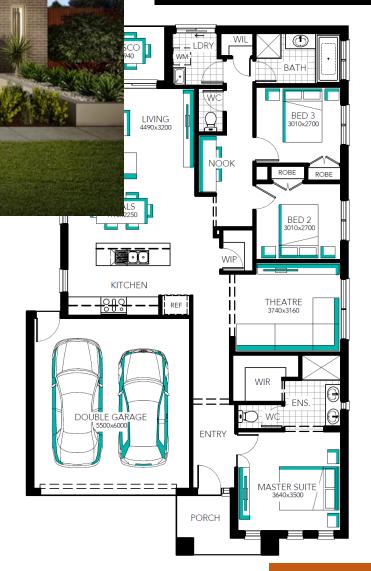

# **Barrington 20**

### Lot 859 Coffey Street Huntly

Lot size: 350m2 Living:14.79sq's Total: 20.04sq's

House and LandPrice:

\$496,159

For more information about ourHouse and Land packages, please contact:

Pricing is true and correct as at 2/12/2021. Price is subject to change without notice.