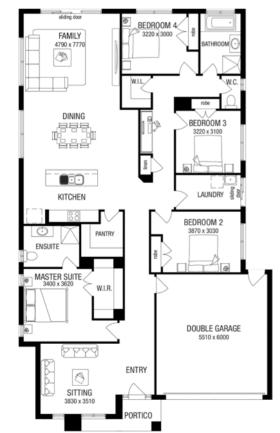

## metricon

\$553,660°

LOT 660, KINGSLEY PROMENADE PROVENANCE ESTATE HUNTLY

AINSLIE 25 ELK FACADE

BLOCK SIZE | 476M<sup>2</sup>

2

## PACKAGE INCLUDES:

THE AINSLIE 25 WITH ELK FACADE BUILT TO OUR INDUSTRY LEADING BASE SPECIFICATIONS AND LAND, PLUS:

- ✓ Laminate timber flooring
- √ Luxury carpet to bedrooms
- ✓ Stainless steel oven & cooktop
- ✓ Contemporary tapware
- √ Stainless steel canopy rangehood
- ✓ Fibre Optic Package
- ✓ Lifetime structural guarantee#
- ✓ BAL 12.5 requirements°
- ✓ Concrete driveway & path (30m2)
- ✓ 450mm Eaves front facade