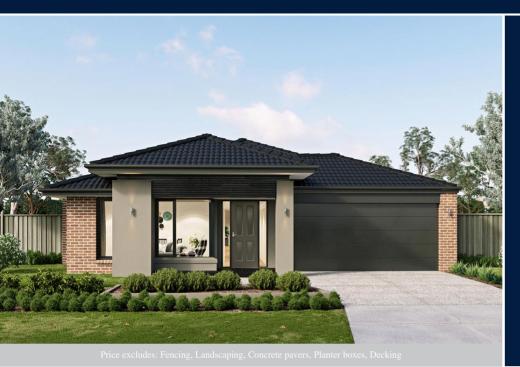

## metricon

\$553,660°

LOT 660, KINGSLEY PROMENADE PROVENANCE ESTATE HUNTLY

AINSLIE 25 ELK FACADE

BLOCK SIZE | 476M<sup>2</sup>

2

## PACKAGE INCLUDES:

THE AINSLIE 25 WITH ELK FACADE BUILT TO OUR INDUSTRY LEADING BASE SPECIFICATIONS AND LAND, PLUS:

- ✓ Laminate timber flooring
- √ Luxury carpet to bedrooms
- ✓ Stainless steel oven & cooktop
- ✓ Contemporary tapware
- √ Stainless steel canopy rangehood
- ✓ Fibre Optic Package
- ✓ Lifetime structural guarantee#
- ✓ BAL 12.5 requirements°
- ✓ Concrete driveway & path (30m2)
- ✓ 450mm Eaves front facade