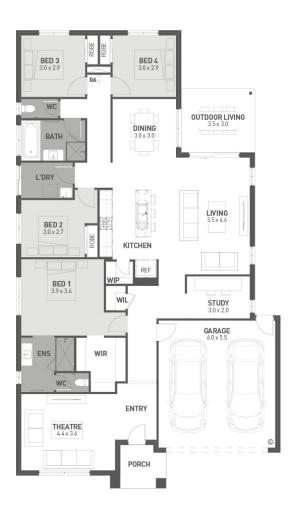

## OCE INCLUSIONS

- Site costs to be fixed
- Quality floor coverings throughout
- Stylish blinds & flyscreens
- Westinghouse stainless steel appliances
- Overhead cupboards in kitchen
- Exposed aggregate driveway
- 20mm Caesarstone kitchen benchtops
- 25 year structural guarantee
- 12 month service warranty
- Downlights throughout living area
- Smart Control Colorbond sectional garage door with in-built camera, smart phone app, one wall mounted control & 2 remote controls