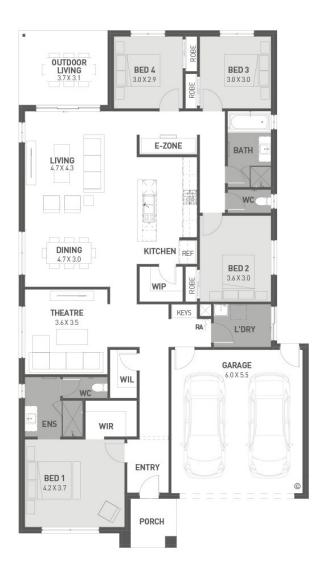

LAWSON 25

.....

2

2

Δ

## \$579,000<sup>\*</sup>

Provenance Estate, Huntly Lot 664, Kingsley Promenade - 535m<sup>2</sup>

## CORE INCLUSIONS

- Site costs to be fixed
- Quality floor coverings throughout
- Stylish blinds & flyscreens
- Westinghouse stainless steel appliances
- Overhead cupboards in kitchen
- Exposed aggregate driveway
- 20mm Caesarstone kitchen benchtops
- 25 year structural guarantee
- 12 month service warranty
- Downlights throughout living area
- Smart Control Colorbond sectional
  garage door with in-built camera, smart
  phone app, one wall mounted control &
  2 remote controls