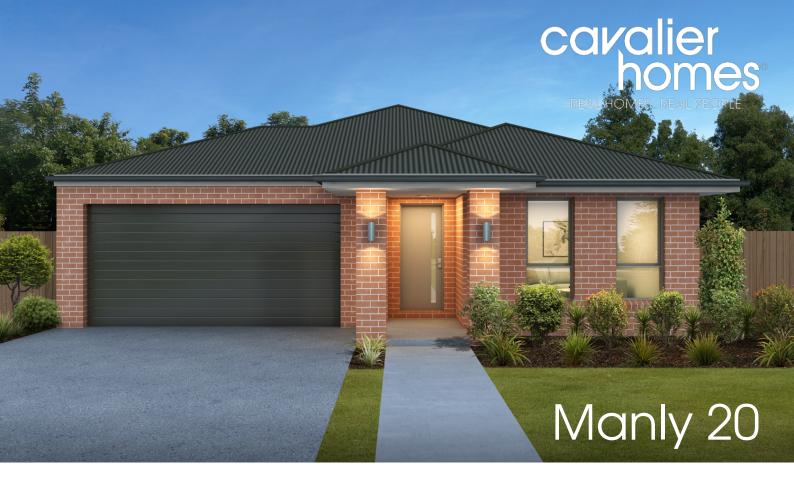

## **HOUSE & LAND PACKAGE**

**≅** I 3

Address Lot No: 722

Address: Jessup Street, Provenance Estate,

Huntly

Lot Size: 420<sup>m2</sup>

Price

\$524,742

## INCLUDED

Site Cost Allowance Including BAL 12.5

2020 Inclusions with Traditional Façade

Rendered Poarch Piers (Not shown in photo)

Colorbond Roofing

Remote Control Sectional Panel Lift Garage Door

3 Coat Paint System