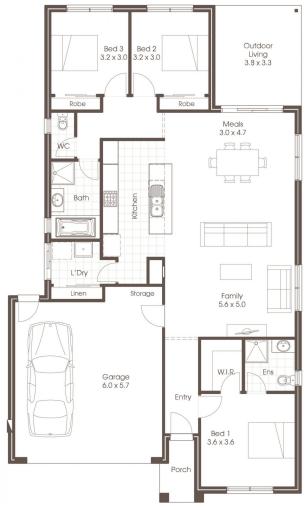

## Lisa Nankervis 0448 177 483

Cavalier Homes Registered Builders in Bendigo CDB-U 50034 (VIC)

Each office is independently owned and operated. Room sizes shown are approximate only, please refer to final working drawings for actual sizes. Plans are protected by copyright. Prices, inclusions and plans are subject to variation without notice. Display/show home designs and inclusions vary throughout Australia and New Zealand and are provided as a guide only. Please refer to your building contract for the specific design and inclusion details of your new home. \*Conditions Apply. Contact us for all information regarding the inclusions. Site allowances subject to soil reports & Engineering report. This information sheet is a auide only.