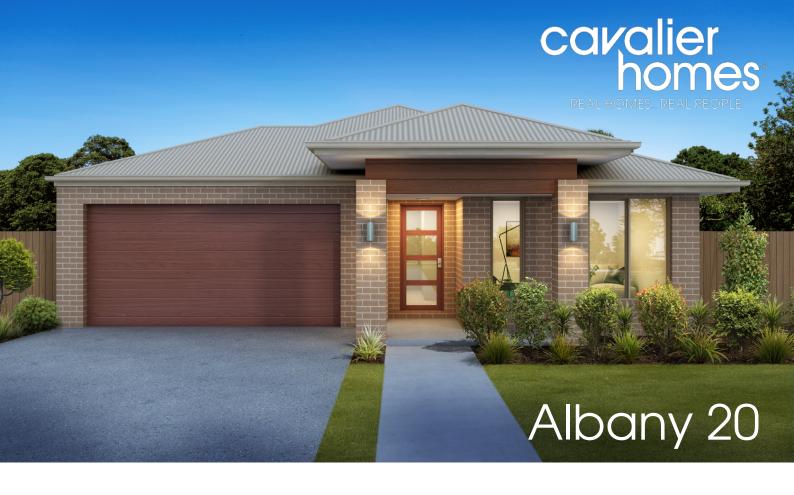

## **HOUSE & LAND PACKAGE**

□ 1 3

Address Lot No: 814

Address: Delawarr Parade, Provenance

Estate, Huntly Lot Size: 400<sup>m2</sup>

Price

\$518,567

Site Cost Allowance Including BAL 12.5

2020 Inclusions with Resort Façade

Colorbond Roofing

Remote Control Sectional Panel Lift Garage Door

3 Coat Paint System

900mm Appliances

20mm Stone Benchtop to Kitchen

20 x Downlights

Floor Coverings Throughout

Flyscreens to all openable Windows & Sliding Doors

Gas ducted Heating **Evaporative Cooling** 

All Estate Covenant Requirements Included

Plus much, much more!.....

For further information contact Cavalier Homes