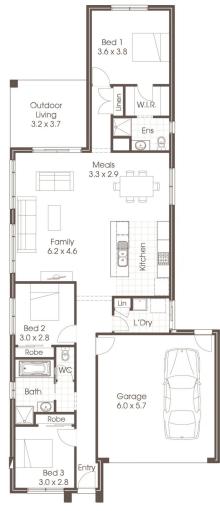

## **HOUSE & LAND PACKAGE**

□ 1 3

Address Lot No: 814

Address: Delawarr Parade, Provenance

Estate, Huntly Lot Size: 400<sup>m2</sup>

Price

\$518,567

Site Cost Allowance Including BAL 12.5