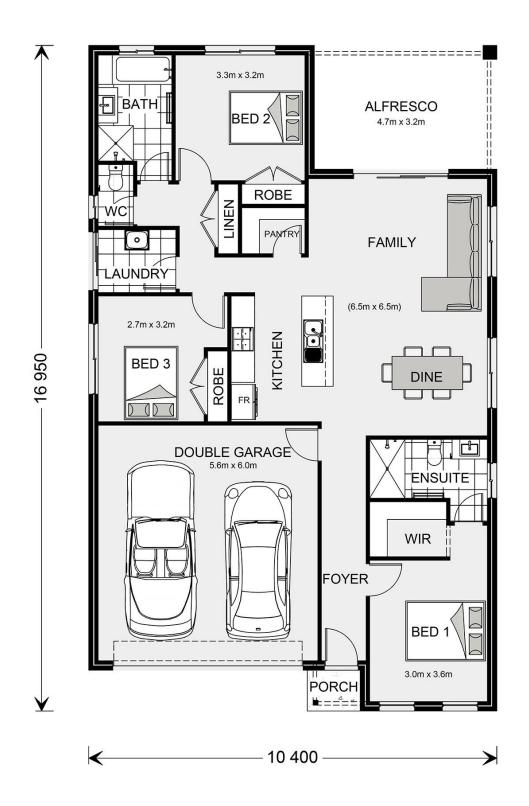

## Lot 722 Jessup Street, Huntly, Provenance Estate

Floor Area: 170 m<sup>2</sup> Land Area: 420 m<sup>2</sup>

Contact **0418 696 009** 

## Inclusions:

- + Site Cost Allowance
- + Choice of 6 GJ Complete Designer Facades
- + Exposed Aggregate Driveway Allowance
- + Open Plan Living
- + Walk in Pantry

<sup>\*</sup> Price listed is indicative only and does not include stamp duty, legal fees or conveyancing costs. Images may depict optional upgrades including fixtures, fencing, landscaping, features, facades, finishes and/or other items which are not included in the stated price. Further information overleaf. For further information, please talk to a New Homes Consultant or visit our website at http://www.gjgardner.com.au/house-and-land-pricing.