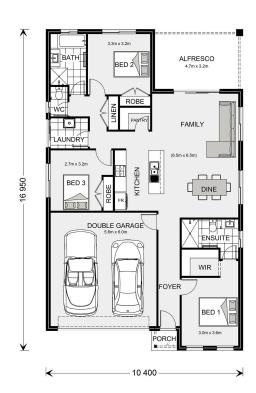

## Lot 722 Jessup Street, Huntly, Provenance Estate

Floor Area: 170 m<sup>2</sup> Land Area: 420 m<sup>2</sup>

Contact **0418 696 009** 

## Inclusions:

- + Site Cost Allowance
- + Choice of 6 GJ Complete Designer Facades
- + Exposed Aggregate Driveway Allowance
- + Open Plan Living
- + Walk in Pantry

<sup>\*</sup> Price listed is indicative only and does not include stamp duty, legal fees or conveyancing costs. Images may depict optional upgrades including fixtures, fencing, landscaping, features, facades, finishes and/or other items which are not included in the stated price. Further information overleaf. For further information, please talk to a New Homes Consultant or visit our website at http://www.gjgardner.com.au/house-and-land-pricing.