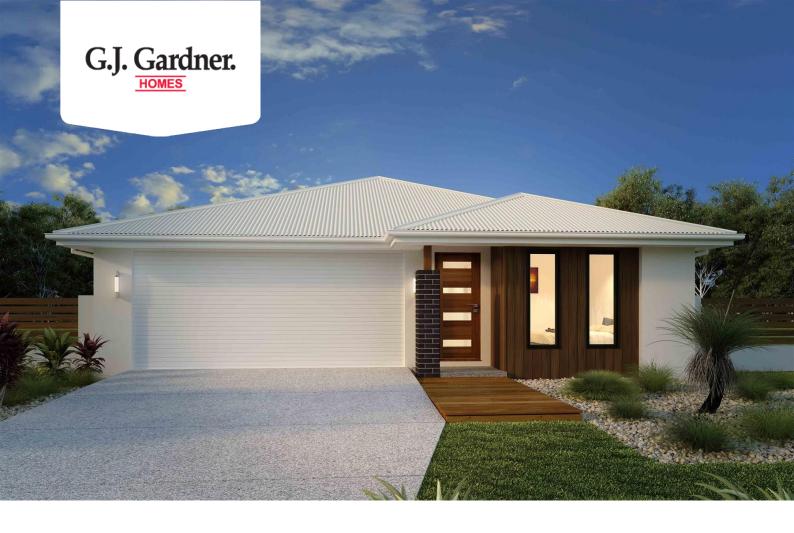

## \$507,250°

**Nova** 170

## Lot 722 Jessup Street, Huntly, Provenance Estate

Floor Area: 170 m<sup>2</sup> Land Area: 420 m<sup>2</sup>

Contact **0418 696 009** 

## Inclusions:

- + Site Cost Allowance
- + Choice of 6 GJ Complete Designer Facades
- + Exposed Aggregate Driveway Allowance
- + Open Plan Living
- + Walk in Pantry

<sup>\*</sup> Price listed is indicative only and does not include stamp duty, legal fees or conveyancing costs. Images may depict optional upgrades including fixtures, fencing, landscaping, features, facades, finishes and/or other items which are not included in the stated price. Further information overleaf. For further information, please talk to a New Homes Consultant or visit our website at http://www.gjgardner.com.au/house-and-land-pricing.