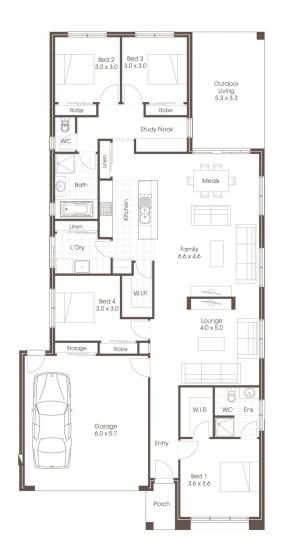

## HOUSE & LAND PACKAGE

🖴 | 4 🦨 | 2 🖛 | 2

Address Lot No: 827

Address: Delawarr Parade, Provenance Estate, Huntly Lot Size: 480<sup>m2</sup>

Price \$567,915

Included:

Site Cost Allowance Including Bal 12.5 2020 Inclusions with Tempo B Facade Colorbond Roofing Remote Control Sectional Panel Lift Garage Door 3 Coat Paint System 900mm Appliances 20mm Stone Bench Top 20 x Downlights Floor Coverings Throughout Flyscreens to all Openable Windows & Sliding Doors Gas Ducted Heating Evaporative Cooling Pls much, much more!.....