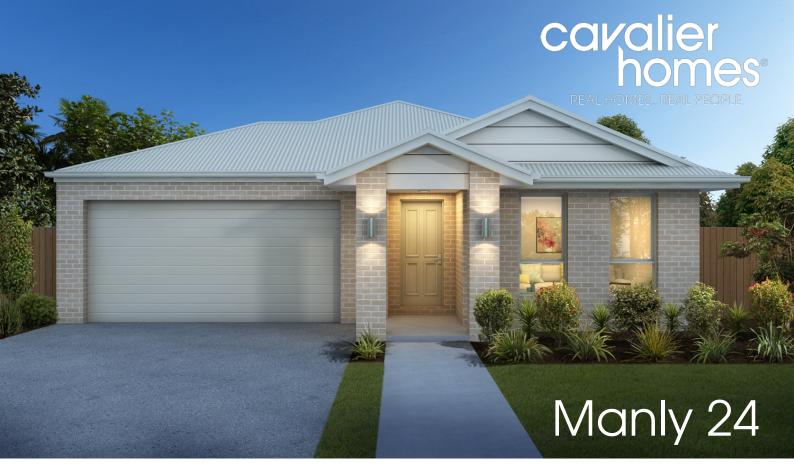

## HOUSE & LAND PACKAGE

🖴 | 4 🦨 | 2 🖛 | 2

Address Lot No: 827

Address: Delawarr Parade, Provenance Estate, Huntly Lot Size: 480<sup>m2</sup>

Price \$567,915

Included:

Site Cost Allowance Including Bal 12.5 2020 Inclusions with Tempo B Facade Colorbond Roofing Remote Control Sectional Panel Lift Garage Door 3 Coat Paint System 900mm Appliances 20mm Stone Bench Top 20 x Downlights Floor Coverings Throughout Flyscreens to all Openable Windows & Sliding Doors Gas Ducted Heating Evaporative Cooling Pls much, much more!.....