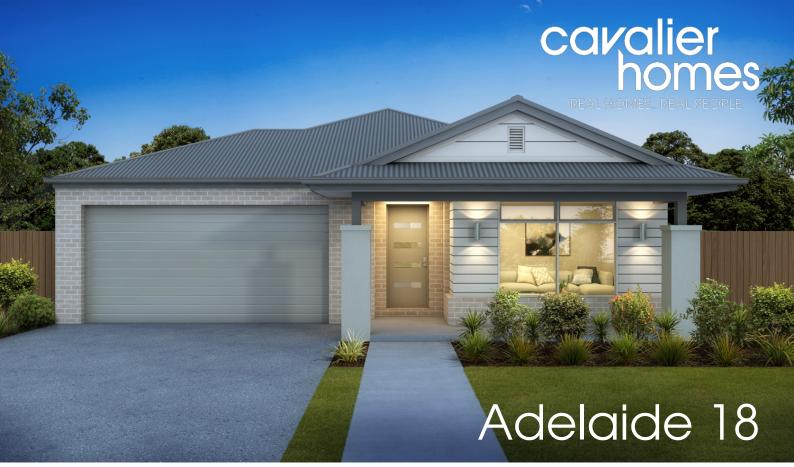

## HOUSE & LAND PACKAGE

🖴 | 3 🦨 | 2 🖛 | 2

Address Lot No: 864 Address: Coffey Street , Provenance Estate, Huntly Lot Size: 350<sup>m2</sup>

Price \$501,651

Included:

Site Cost Allowance Including Bal 12.5 2020 Inclusions with Hamptons A Facade Colorbond Roofing Remote Control Sectional Panel Lift Garage Door 3 Coat Paint System 900mm Appliances 20mm Stone Bench Top 20 x Downlights Floor Coverings Throughout Flyscreens to all Openable Windows & Sliding Doors Gas Ducted Heating Evaporative Cooling Pls much, much more!.....