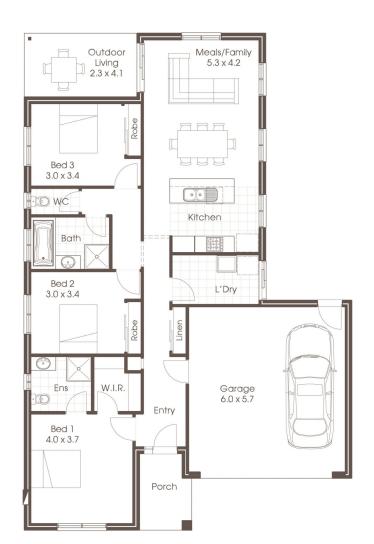

## HOUSE & LAND PACKAGE

🖴 | 3 🦨 | 2 🖛 | 2

Address Lot No: 864 Address: Coffey Street , Provenance Estate, Huntly Lot Size: 350<sup>m2</sup>

Price \$501,651

Included:

Site Cost Allowance Including Bal 12.5 2020 Inclusions with Hamptons A Facade Colorbond Roofing Remote Control Sectional Panel Lift Garage Door 3 Coat Paint System 900mm Appliances 20mm Stone Bench Top 20 x Downlights Floor Coverings Throughout Flyscreens to all Openable Windows & Sliding Doors Gas Ducted Heating Evaporative Cooling Pls much, much more!.....