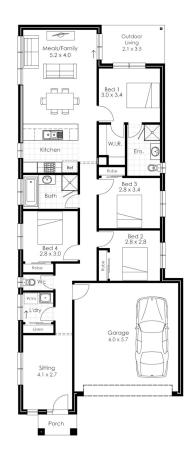

## **HOUSE & LAND PACKAGE**

**⊠** | 4

*5* | 2

Address Lot No: 829

Address: Coffey Street, Provenance Estate,

Huntly

Lot Size: 375<sup>m2</sup>

Price

\$510,389

Included:

Site Cost Allowance Including Bal 12.5

2020 Inclusions with Facade Allowance

Colorbond Roofing

Remote Control Sectional Panel Lift Garage Door

3 Coat Paint System

900mm Appliances

20mm Stone Bench Top

20 x Downlights

Floor Coverings Throughout

Flyscreens to all Openable Windows & Sliding Doors

Gas Ducted Heating Evaporative Cooling

Pls much, much more!.....

For further information contact Cavalier Homes