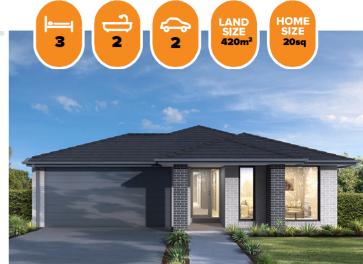

## HOUSE & LAND PACKAGE

\$542,752

## Kelly 182 DRYSDALE FACADE Lot 439 Gadsby Street , Huntly (Provenance)

- Site Costs Including Rock Assurance
- Council and Developer Requirements
- 12 Month Price Freeze With Option To Extend
- Quality Assured With Our 30-Year Structural Guarantee and 15-Month Maintenance Pledge
- Multiple Floorplans and Facade Options Available
- Style Your Home With Expert Interior
   Designers At Our Edge Selection Studio