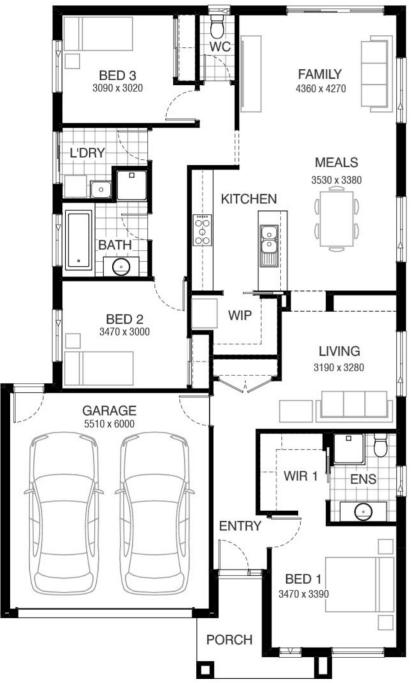

## Kelly 182 DRYSDALE FACADE Lot 439 Gadsby Street , Huntly (Provenance)

- Site Costs Including Rock Assurance
- Council and Developer Requirements
- 12 Month Price Freeze With Option To Extend
- Quality Assured With Our 30-Year Structural Guarantee and 15-Month Maintenance Pledge
- Multiple Floorplans and Facade Options Available
- Style Your Home With Expert Interior
   Designers At Our Edge Selection Studio