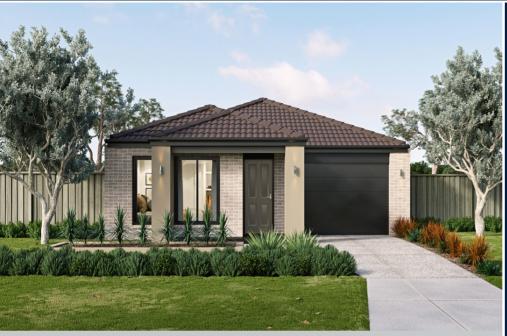

### \$516,198°

LOT 824, DELAWARR **PARADE** PROVENANCE ESTATE HUNTLY

EDEN 15 TRADITIONAL FACADE

BLOCK SIZE | 315M<sup>2</sup>

#### PACKAGE INCLUDES:

THE EDEN 15 WITH TRADITIONAL **FACADE BUILT TO OUR INDUSTRY** LEADING BASE SPECIFICATIONS AND LAND, PLUS:

- √ Laminate timber flooring
- ✓ Luxury carpet to bedrooms
- ✓ Stainless steel oven & cooktop
- ✓ Stainless steel canopy rangehood
- ✓ Remote controlled garage door
- √ Feature render to facade
- √ Fibre Optic Package
- √ Lifetime structural guarantee#
- ✓ BAL 12.5 requirements°
- ✓ Concrete driveway & path (30m2)