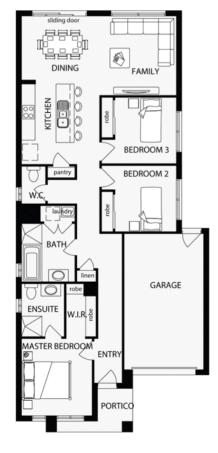

### \$516,198°

LOT 824, DELAWARR **PARADE** PROVENANCE ESTATE HUNTLY

EDEN 15 TRADITIONAL FACADE

BLOCK SIZE | 315M<sup>2</sup>

#### PACKAGE INCLUDES:

THE EDEN 15 WITH TRADITIONAL **FACADE BUILT TO OUR INDUSTRY** LEADING BASE SPECIFICATIONS AND LAND, PLUS:

- √ Laminate timber flooring
- ✓ Luxury carpet to bedrooms
- ✓ Stainless steel oven & cooktop
- ✓ Stainless steel canopy rangehood
- ✓ Remote controlled garage door
- √ Feature render to facade
- √ Fibre Optic Package
- √ Lifetime structural guarantee#
- ✓ BAL 12.5 requirements°
- ✓ Concrete driveway & path (30m2)