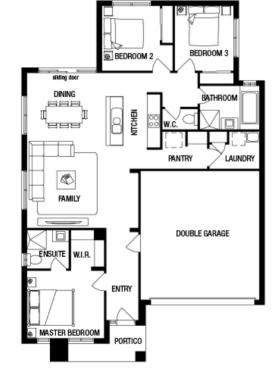

## metricon

\$520,340°

LOT 834, GARRETT STREET PROVENANCE ESTATE **HUNTIY** 

**NOVUS 17** YORK FACADE

BLOCK SIZE | 313M<sup>2</sup>

## PACKAGE INCLUDES:

THE NOVUS 17 WITH YORK FACADE **BUILT TO OUR INDUSTRY LEADING** BASE SPECIFICATIONS AND LAND, PLUS:

- √ Laminate timber flooring
- ✓ Luxury carpet to bedrooms
- ✓ Stainless steel oven & cooktop
- ✓ Contemporary tapware
- √ Stainless steel canopy rangehood
- ✓ Remote controlled garage door
- ✓ Feature render to façade
- √ Fibre Optic Package
- ✓ Lifetime structural quarantee#
- ✓ BAL 12.5 requirements°
- √ Concrete driveway & path (30m2)
- √ 450mm Eaves front facade