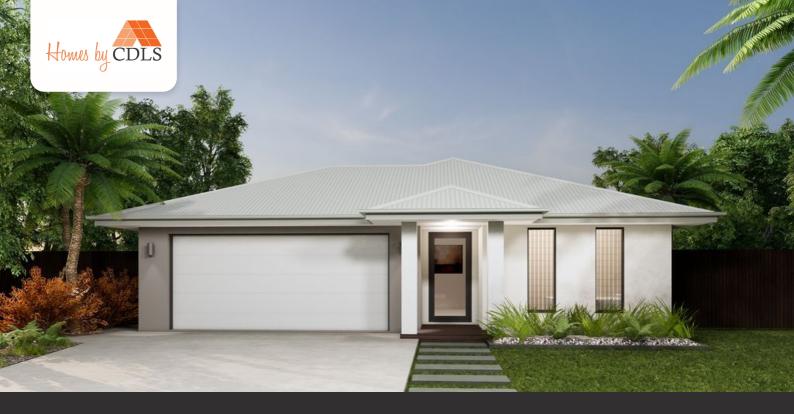

## Lot 705 Provenance Lloyd 207 H&L

Lot 705 Delawarr Parade, Huntly 3551

Priced from

## \$561,226.00

- ✓ 900mm stainless steel appliances
- Brick infills above all windows and doors
- ✓ Downlights throughout
- ✓ 20mm stone to kitchen
- Evaporative cooling
- **✓** Driveway
- ✓ Tiled shower bases
- **✓** BAL 12.5
- ✓ Developer Guidelines & Covenants (if required)