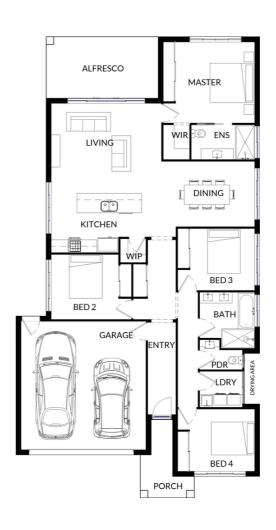

## Lot 705 Provenance Lloyd 207 H&L

Lot 705 Delawarr Parade, Huntly 3551

Priced from

## Home Area

| Total Area        | 22.28<br>sq (207sqm) |
|-------------------|----------------------|
| Size Ground Floor | 207.40sqm            |
| Alfresco          | 14.80sqm             |
| Porch             | 5.60sqm              |
| Garage            | 38.20sqm             |