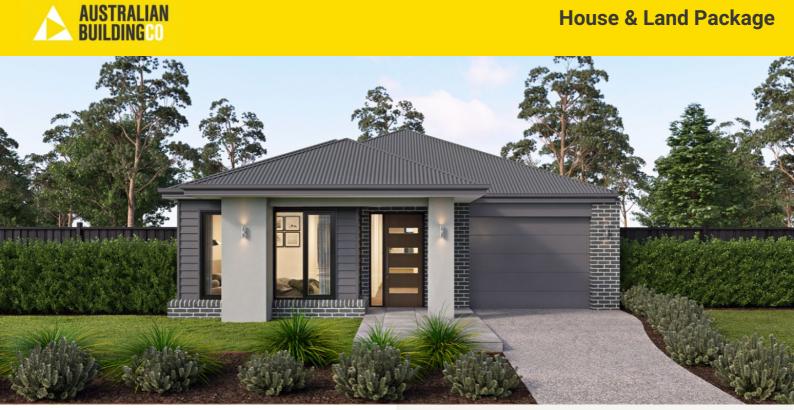

### LOT #824 **Provenance Estate Bendigo** Address: Delawarr Parade, Huntly, 3551 315 m<sup>2</sup> **Oakleigh 20 - Standard** Package Price From \$531,70 昌 4 읍 1 **₽** 2

# About package:

- Stylish Façade as Shown2550mm Ceiling Height
- Typical Site Costs
- Brick Infills Over Garage above front opening
- Stylish Laminate Flooring to Entry, Kitchen, Family and Dining
- Carpet to Bedrooms and remaining areas
- Stainless Steel Oven
- Stainless Steel Glass Canopy Rangehood
- Stainless Steel Cooktop
- Remote Control Garage
- Fibre Optic Package
- Council and Developer Guidelines
- BAL 12.5 Requirements