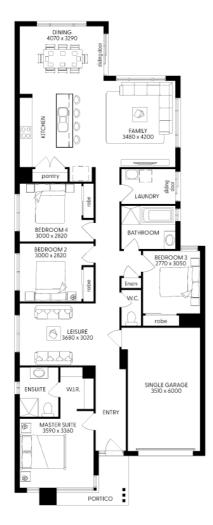

## House Plan:

### LOT #824 **Provenance Estate Bendigo** Address: Delawarr Parade, Huntly, 3551 315 m<sup>2</sup> **Oakleigh 20 - Standard** Package Price From \$531,70 昌 4 읍 1 **₽** 2

# About package:

- Stylish Façade as Shown2550mm Ceiling Height
- Typical Site Costs
- Brick Infills Over Garage above front opening
- Stylish Laminate Flooring to Entry, Kitchen, Family and Dining
- Carpet to Bedrooms and remaining areas
- Stainless Steel Oven
- Stainless Steel Glass Canopy Rangehood
- Stainless Steel Cooktop
- Remote Control Garage
- Fibre Optic Package
- Council and Developer Guidelines
- BAL 12.5 Requirements