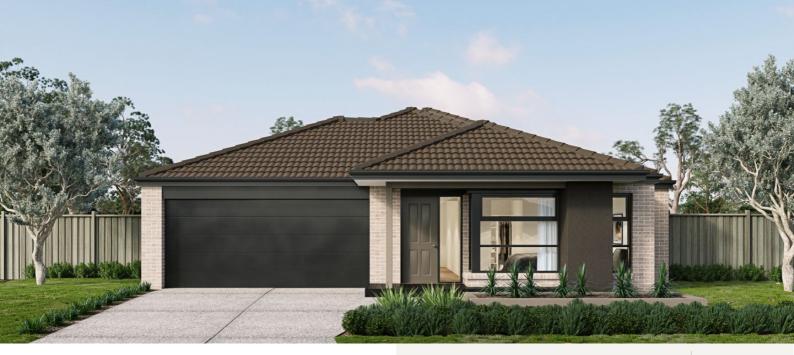

## LOT #861 Provenance Estate Bendigo Address: Delawarr Parade, Huntly, 3551 Saffire 22 - Standard Package Price From Package Price From \$540,300\* About package: • Stylish Façade as Shown • 2550mm Ceiling Height

- Typical Site Costs
- Brick Infills Over Garage above front opening
- Stylish Laminate Flooring to Entry, Kitchen, Family and Dining
- Carpet to Bedrooms and remaining areas
- Stainless Steel Oven
- Stainless Steel Glass Canopy Rangehood
- Stainless Steel Cooktop
- Remote Control Garage
- Fibre Optic Package
- · Council and Developer Guidelines
- BAL 12.5 Requirements