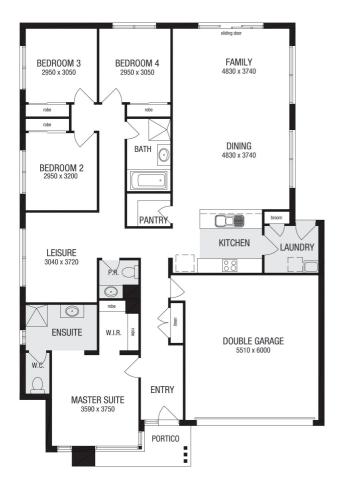

## House Plan:

## LOT #861 Provenance Estate Bendigo Address: Delawarr Parade, Huntly, 3551 Saffire 22 - Standard Package Price From Package Price From \$540,300\* About package: • Stylish Façade as Shown • 2550mm Ceiling Height

- Typical Site Costs
- Brick Infills Over Garage above front opening
- Stylish Laminate Flooring to Entry, Kitchen, Family and Dining
- Carpet to Bedrooms and remaining areas
- Stainless Steel Oven
- Stainless Steel Glass Canopy Rangehood
- Stainless Steel Cooktop
- Remote Control Garage
- Fibre Optic Package
- · Council and Developer Guidelines
- BAL 12.5 Requirements