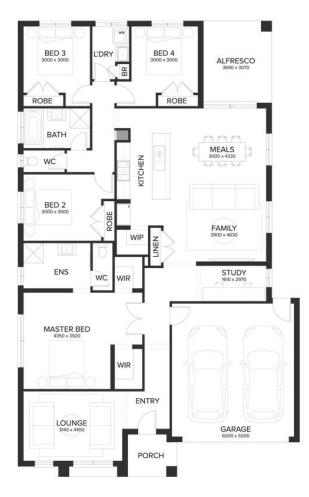

## **NEWBURY 25**

#### 

LOT SIZE 480 sqm HOUSE AREA 234.62 sqm

#### For more information contact Elton Hicks on 0418 892 813

Fixed Site costs: Package price is based on Estate Guidelines & site costs is based on the developers engineering information available at the time. Changes to engineering may incur additional costs. "Total package price minus \$10K FHOG (subject to SRO eligibility) The First Home Owners Grant is a government incentive and any claims will be lodged externally. Photographs in this flyer may depict fixtures, finishes and features either not supplied or are upgrade options by Sherridon. All floorplan, facade images and photographs have been used for illustrative purposes only (refer to contract documentation for full details) and may not represent the final product as shown. Please refer to your friendly New Home