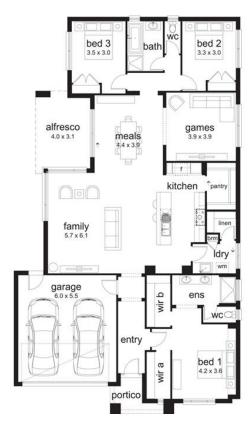

Go to dennisfamily.com.au or call 1800 DENNIS for more information.

Ish Williams 0447032464 Reference HL0044070 \$697,045\*

爲3 ♣2 ♠2 ♠2 魚1

Mortlake 263 Savanna Façade

(Inspirations Premium)
Home size: 26.45sq Land size: 480.00m²