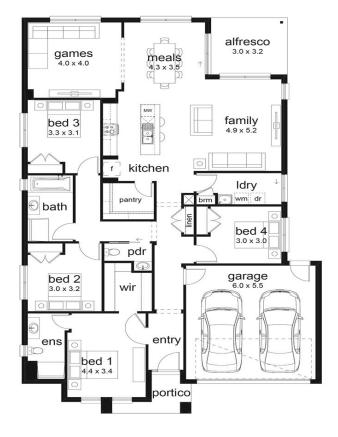

## 爲4 ♣2 禹2 禹2 魚1

## Venetia 252 Vahdi Façade

(Aspirations Series 2)

Home size: 25.25sq Land size: 480.00m<sup>2</sup>

Go to dennisfamily.com.au or call 1800 DENNIS for more information.

Ish Williams 0447032464

Reference HL0044069