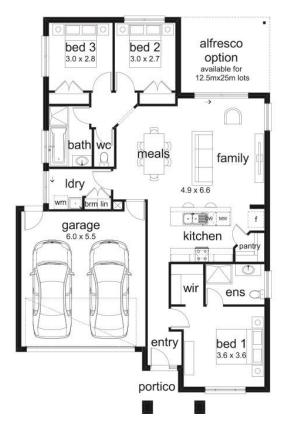

(Aspirations)

Home size: 16.91sq Land size: 375.00m<sup>2</sup>

Go to dennisfamily.com.au or call 1800 DENNIS for more information.

Ish Williams 0447032464

Reference HL0044075