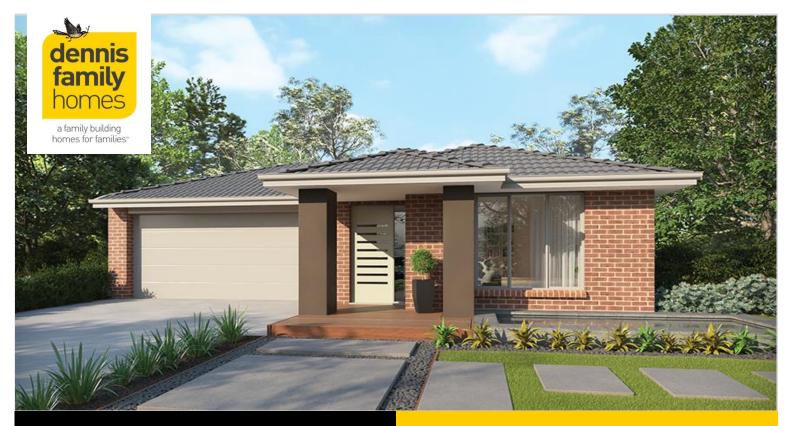

## **HOUSE & LAND**

\$**526,920**\*

PROVENANCE ESTATE - HUNTLY

Lot 850 Dymock Street Huntly VIC 3551

- ✓ Aspirations Inclusions
- ✓ BAL 12.5 inclusions
- ✓ Site Costs Allowance
- ✓ NBN/Opticomm/Redtrain/Multinet/CNT Corp. connection
- ✓ Double Garage
- ✓ Sectional Garage Door
- ✓ Remote control to garage door
- √ Flyscreens
- √ Stainless Steel Appliances
- ✓ Gas ducted heating
- ✓ Evaporative cooling
- ✓ TV Antenna
- ✓ Floor Coverings
- 35 m2 of Concrete Drive and Paving
- ✓ Current Promotion
- Feature Render
- ✓ Brick Infill to Garage

(Aspirations)

Home size: 16.91sq Land size: 375.00m<sup>2</sup>

Go to dennisfamily.com.au or call 1800 DENNIS for more information.

Ish Williams 0447032464

Reference HL0044075