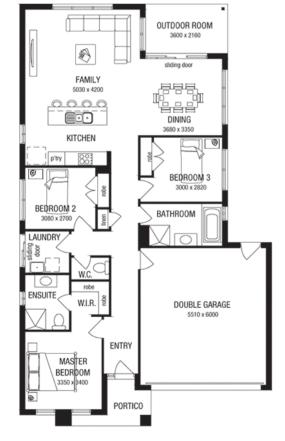

## metricon

\$542,622°

LOT 814, DELAWARR **PARADE** PROVENANCE ESTATE HUNTLY

OLSEN 19 **ELM FACADE** 

BLOCK SIZE | 400M<sup>2</sup>

PACKAGE INCLUDES:

THE OLSEN 19 WITH ELM FACADE BUILT TO OUR INDUSTRY LEADING BASE SPECIFICATIONS AND LAND, PLUS: