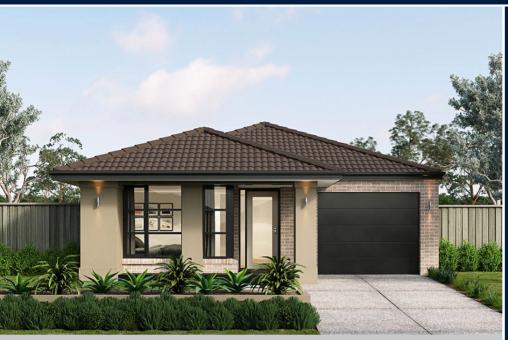

## metricon

\$542,622°

LOT 814, DELAWARR **PARADE** PROVENANCE ESTATE HUNTLY

OLSEN 19 **ELM FACADE** 

BLOCK SIZE | 400M<sup>2</sup>

PACKAGE INCLUDES:

THE OLSEN 19 WITH ELM FACADE BUILT TO OUR INDUSTRY LEADING BASE SPECIFICATIONS AND LAND, PLUS: