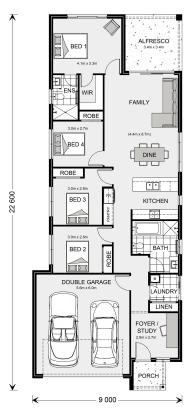

## Amandari 182

Lot 850 Dymock Street, Huntly

Land Area: 375 m<sup>2</sup>

Contact Tegan Page on 0418 696 009

## **Inclusions:**

- + 2550mm Ceiling Heights
- + 20mm Caesarstone to the Kitchen
- + 900mm Westinghouse Kitchen Appliances
- + Exposed Aggregate Driveway
- + Ducted Gas Heating & Evaporative Cooling
- + Double Glazed Windows & Site Cost Allowances