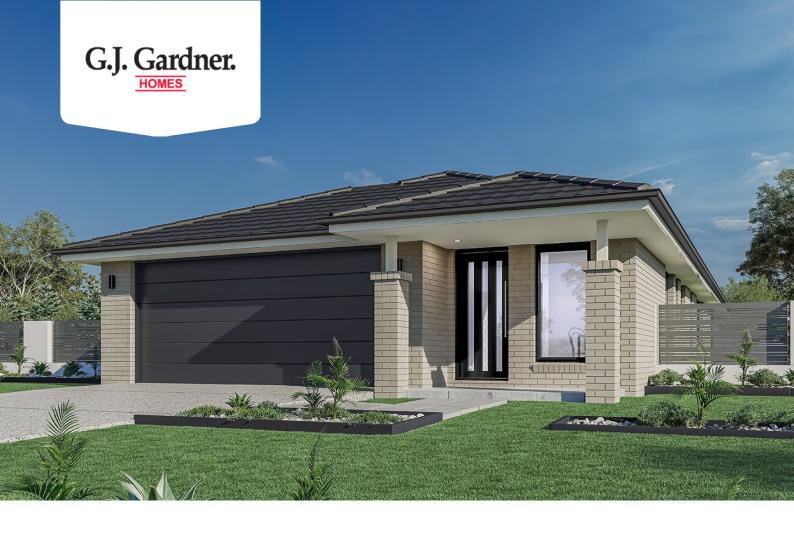

## Amandari 182

Lot 850 Dymock Street, Huntly

Land Area: 375 m<sup>2</sup>

Contact Tegan Page on 0418 696 009

## **Inclusions:**

- + 2550mm Ceiling Heights
- + 20mm Caesarstone to the Kitchen
- + 900mm Westinghouse Kitchen Appliances
- + Exposed Aggregate Driveway
- + Ducted Gas Heating & Evaporative Cooling
- + Double Glazed Windows & Site Cost Allowances