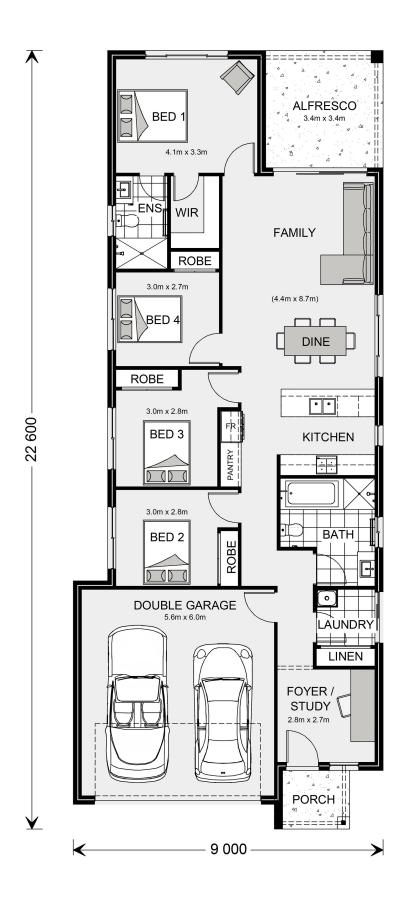

## Amandari 182

Lot 850 Dymock Street, Huntly

Land Area: 375 m<sup>2</sup>

Contact Tegan Page on 0418 696 009

## **Inclusions:**

- + 2550mm Ceiling Heights
- + 20mm Caesarstone to the Kitchen
- + 900mm Westinghouse Kitchen Appliances
- + Exposed Aggregate Driveway
- + Ducted Gas Heating & Evaporative Cooling
- + Double Glazed Windows & Site Cost Allowances