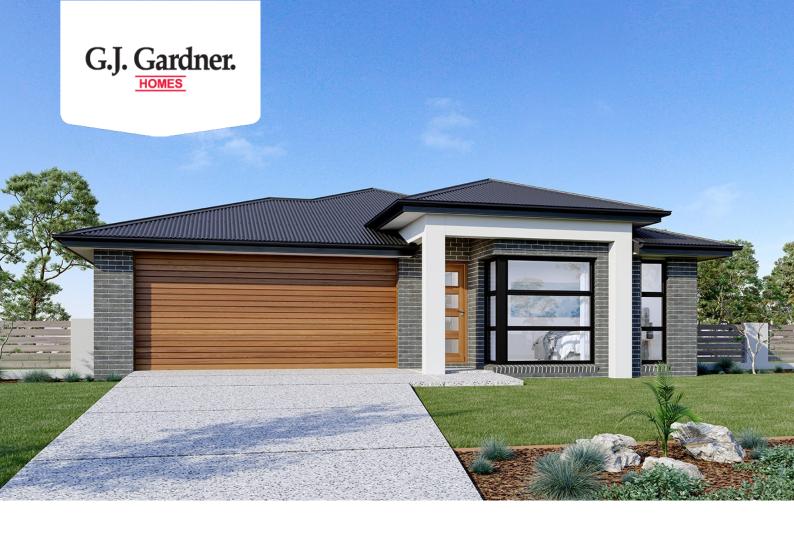

## **House & Land Package**

\$533,509\*

**Nova** 160

Lot 856 Coffey Street, Huntly

Land Area: 312 m<sup>2</sup>

Contact Tegan Page on 0418 696 009

## **Inclusions:**

- + 900mm Westinghouse Kitchen Appliances
- + 2700mm Ceiling Heights
- + Ducted Gas Heating & Evaporative Cooling
- + Carpet & Timber-Look Vinyl Planks to the Home
- + Exposed Aggregate Driveway & Porch
- + Double Glazed Windows & Site Cost Allowance