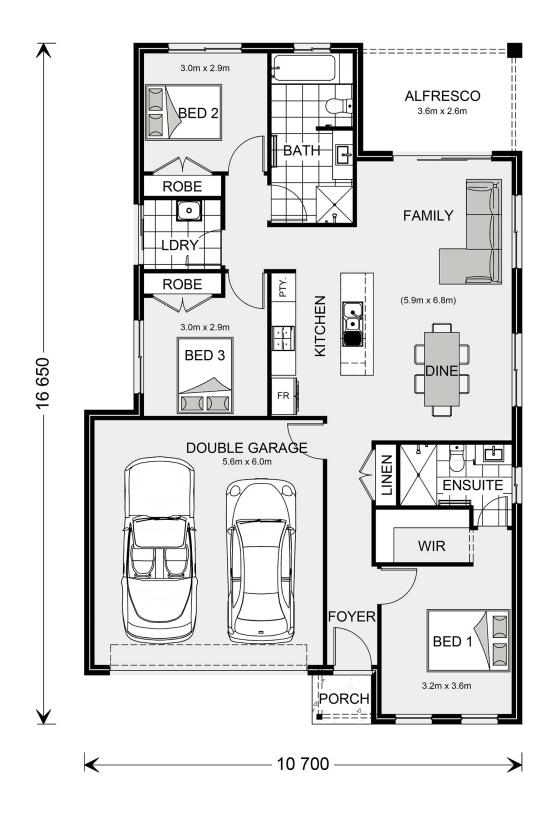

## **House & Land Package**

\$533,509\*

**Nova** 160

Lot 856 Coffey Street, Huntly

Land Area: 312 m<sup>2</sup>

Contact Tegan Page on 0418 696 009

<sup>\*</sup> Package price is based on Nova 160 standard floor plan and standard façade (may be smaller than façade shown). Package may be subject to developer's design review panel, council final approval and G.J. Gardner Homes procedure of purchase. Package price excludes stamp duty on land, legal fees and conveyancing costs (including 6 Legal/74189757\_2 transfer of title and searches). Prices are current as of the date of printing and are inclusive of GST. Prices may change without notice. Packages are subject to availability. Package subject to two separate contracts relating to the building and the land respectively. Photographs may depict fixtures, finishes and features not supplied by G.J Gardner Homes. Excluded items may include but are not limited to landscaping items such as planter boxes, retaining walls, water features, pergolas, screens, driveways and decorative items such as fencing and outdoor kitchens or barbeques. Photographs may also depict inclusions not forming part of the standard design and which may be subject to additional costs. This design and illustration remains the property of G.J Gardner Homes and may not be reproduced in whole or in part without written consent. For detailed home pricing, please talk to a New Homes Consultant or visit our website at https://www.gjgardner.com.au/house-and-land-pricing. Bendigo trading as G.J. Gardner Homes 108 Lowndes Street. Builders License CDB-U58150.