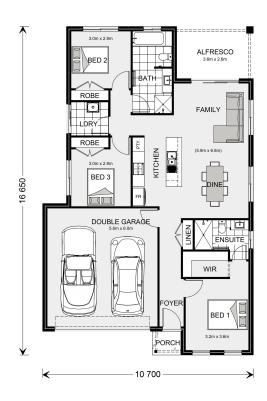

## **House & Land Package**

\$533,509\*

**Nova** 160

Lot 856 Coffey Street, Huntly

Land Area: 312 m<sup>2</sup>

Contact Tegan Page on 0418 696 009

<sup>\*</sup> Package price is based on Nova 160 standard floor plan and standard façade (may be smaller than façade shown). Package may be subject to developer's design review panel, council final approval and G.J. Gardner Homes procedure of purchase. Package price excludes stamp duty on land, legal fees and conveyancing costs (including 6 Legal/74189757\_2 transfer of title and searches). Prices are current as of the date of printing and are inclusive of GST. Prices may change without notice. Packages are subject to availability. Package subject to two separate contracts relating to the building and the land respectively. Photographs may depict fixtures, finishes and features not supplied by G.J Gardner Homes. Excluded items may include but are not limited to landscaping items such as planter boxes, retaining walls, water features, pergolas, screens, driveways and decorative items such as fencing and outdoor kitchens or barbeques. Photographs may also depict inclusions not forming part of the standard design and which may be subject to additional costs. This design and illustration remains the property of G.J Gardner Homes and may not be reproduced in whole or in part without written consent. For detailed home pricing, please talk to a New Homes Consultant or visit our website at https://www.gjgardner.com.au/house-and-land-pricing. Bendigo trading as G.J. Gardner Homes 108 Lowndes Street. Builders License CDB-U58150.