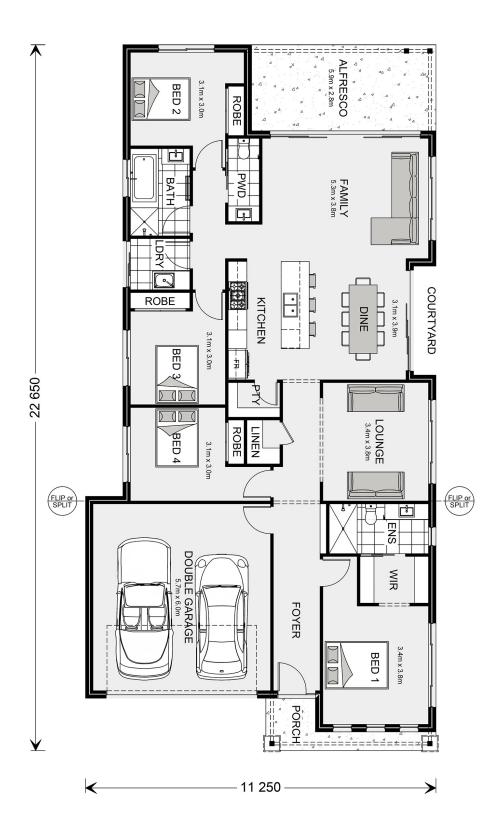

## **House & Land Package**

\$639,655\*

Banksia 225

Lot 632 Hester Street, Huntly

Land Area: 480 m<sup>2</sup>

Contact Tegan Page on 0418 696 009

## **Inclusions:**

- + Ducted Gas Heating and Evaporative Cooling
- + 2550mm Ceiling Height
- + 900mm Westinghouse Kitchen Appliances
- + 20mm Caesarstone to the Kitchen
- + Hamptons Facade Allowance
- + Site Cost Allowance

<sup>\*</sup> Package price is based on Banksia 225 standard floor plan and standard façade (may be smaller than façade shown). Package may be subject to developer's design review panel, council final approval and G.J. Gardner Homes procedure of purchase. Package price excludes stamp duty on land, legal fees and conveyancing costs (including 6 Legal/74189757\_2 transfer of title and searches). Prices are current as of the date of printing and are inclusive of GST. Prices may change without notice. Packages are subject to availability. Package subject to two separate contracts relating to the building and the land respectively. Photographs may depict fixtures, finishes and features not supplied by G.J Gardner Homes. Excluded items may include but are not limited to landscaping items such as planter boxes, retaining walls, water features, pergolas, screens, driveways and decorative items such as fencing and outdoor kitchens or barbeques. Photographs may also depict inclusions not forming part of the standard design and which may be subject to additional costs. This design and illustration remains the property of G.J Gardner Homes and may not be reproduced in whole or in part without written consent. For detailed home pricing, please talk to a New Homes Consultant or visit our website at https://www.gjgardner.com.au/house-and-land-pricing. Bendigo trading as G.J. Gardner Homes 108 Lowndes Street. Builders License CDB-U58150.