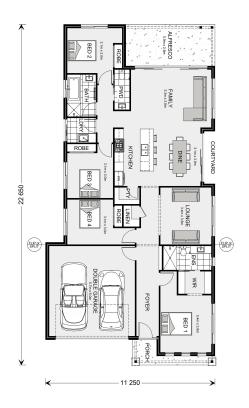

## **House & Land Package**

\$639,655\*

Banksia 225

Lot 632 Hester Street, Huntly

Land Area: 480 m<sup>2</sup>

Contact Tegan Page on 0418 696 009

## **Inclusions:**

- + Ducted Gas Heating and Evaporative Cooling
- + 2550mm Ceiling Height
- + 900mm Westinghouse Kitchen Appliances
- + 20mm Caesarstone to the Kitchen
- + Hamptons Facade Allowance
- + Site Cost Allowance

<sup>\*</sup> Package price is based on Banksia 225 standard floor plan and standard façade (may be smaller than façade shown). Package may be subject to developer's design review panel, council final approval and G.J. Gardner Homes procedure of purchase. Package price excludes stamp duty on land, legal fees and conveyancing costs (including 6 Legal/74189757\_2 transfer of title and searches). Prices are current as of the date of printing and are inclusive of GST. Prices may change without notice. Packages are subject to availability. Package subject to two separate contracts relating to the building and the land respectively. Photographs may depict fixtures, finishes and features not supplied by G.J Gardner Homes. Excluded items may include but are not limited to landscaping items such as planter boxes, retaining walls, water features, pergolas, screens, driveways and decorative items such as fencing and outdoor kitchens or barbeques. Photographs may also depict inclusions not forming part of the standard design and which may be subject to additional costs. This design and illustration remains the property of G.J Gardner Homes and may not be reproduced in whole or in part without written consent. For detailed home pricing, please talk to a New Homes Consultant or visit our website at https://www.gjgardner.com.au/house-and-land-pricing. Bendigo trading as G.J. Gardner Homes 108 Lowndes Street. Builders License CDB-U58150.